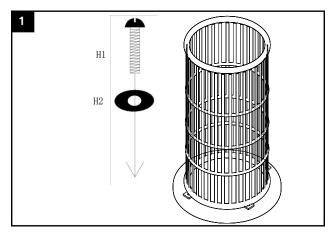

Estimated Assembly Time: 10 minutes.

Step 1: The hardware needed to connect concrete top and rattan base are bolts (H1) ,

Step 2