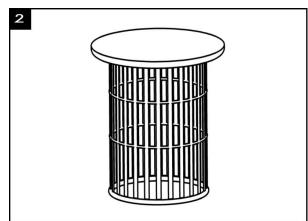

Estimated Assembly Time: 10 minutes.

Step 1: The hardware needed to connect concrete top and rattan base are bolts (H1) ,

Step 2