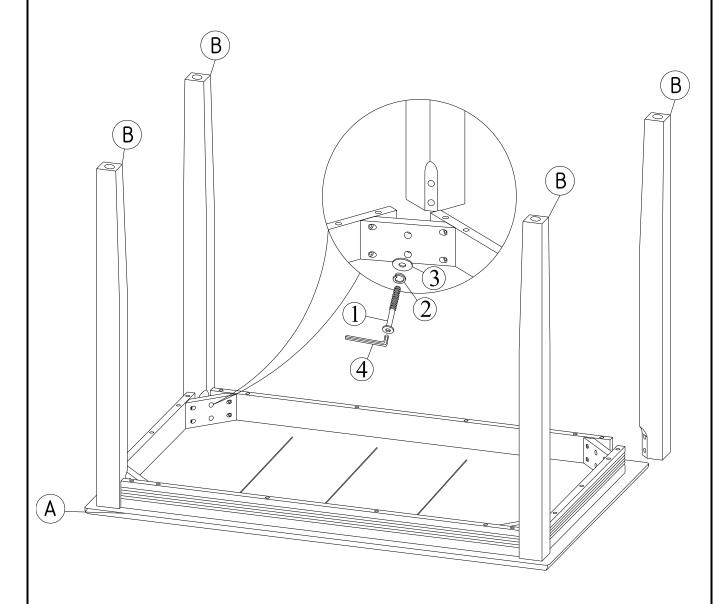

#### **PART LIST**

When unpacking, please be careful not to discard any parts with the packaging. Before continuing, please make sure you have the following parts:

| NO | Description | Qty | Sketch | NO | Description | Qty | Sketch |
|----|-------------|-----|--------|----|-------------|-----|--------|
| Α  | Тор         | 1   |        | В  | Table Leg   | 4   | ©••    |

### **HARDWARE LIST**

When unpacking, please be careful not to discard any parts with the packaging. Before continuing, please make sure you have all of the following hardware:

| NO | Description                  | Qty | Sketch | NO | Description         | Qty | Sketch |
|----|------------------------------|-----|--------|----|---------------------|-----|--------|
| 1  | Bolt                         | 8   |        | 2  | Lock washer         | 8   |        |
| '  | (M8x70)                      |     |        |    | (Ф8.5xФ11mm)        | 0   |        |
| 3  | Flat Washer<br>( Φ8.5xΦ19mm) | 8   |        | 4  | Allen key<br>(M4mm) | 1   |        |

## STEP 1

Attach legs (B) to the top (A) with Bolts (1) and washers (2), (3). Tighten with the Allen Key (4).