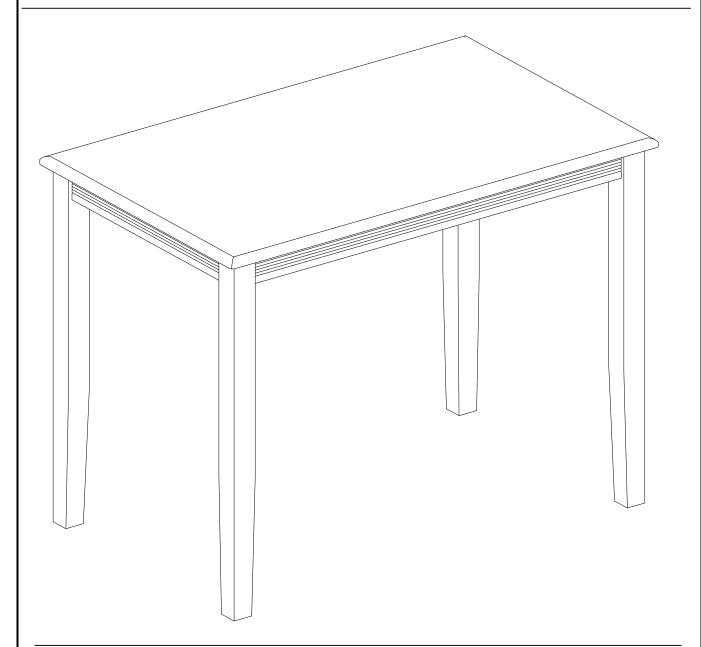

# ASSEMBLY INSTRUCTIONS SKU: YAT

175 Southbelt Industrial Dr Houston, TX 77047

Email: info@eastwestfurniture.net

Description : YARMOUT TABLE 30"X48"

Dimension : 30".W x 48".D x 30".H

Cube Size : 51"x33"x5.3" NW: 44 LBS