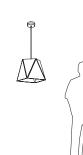

Calx 19

Dimensions: 13" x 13", 12.75" Materials: wood, metal, polymer Product weight: 7 lb Suitable for a sloped ceiling

Integrated LED Specifications
Light output: 1250 Lumens (source)
Light color: 2700 K or 3500 K
Color accuracy: 90+ CRI
Power usage: 13 W
Dimmable (see driver below)
White (CM-060) extended-profile round canopy
with white braided cord and steel cable included
Canopy dimensions: 5"Ø, 2"
Canopy required to house LED driver
(3.3" x 1.6" x 1.0")
See below for more canopy information
72" drop length, field adjustable

Medium Base Specifications
Lamping: 1x E26 base, type A lamp, 60 W max
Bulb not included
Input voltage: 250 V AC max
White (CM-060) low-profile round canopy with
white SPT cord and steel cable included
Canopy dimensions: 5"Ø, 0.3"
72" drop length, field adjustable
Suitable for a sloped ceiling
Wood grain will vary
Specifications subject to change

## MATERIAL & FINISH OPTIONS

frosted polymer diffuser (CM-057)

Calx 19 E26 low-profile round canopy with white SPT with steel cable

Calx 19 Integrated LED
extended-profile round
canopy braided cord

The Calx is an example of modern design where the methods and the materials themselves are integral to its very conception, aligning form and function, which creates a synergy that is evident. The fixture ultimately forms a square aperture but enjoys a beautifully simple faceted structure.