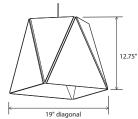

Calx 19

Dimensions: 13" x 13", 12.75" Materials: wood, metal, polymer Product weight: 7 lb Suitable for a sloped ceiling

Integrated LED Specifications
Light output: 1250 Lumens (source)
Light color: 2700 K or 3500 K
Color accuracy: 90+ CRI
Power usage: 13 W
Dimmable (see driver below)
White (CM-060) extended-profile round canopy
with white braided cord and steel cable included
Canopy dimensions: 5"Ø, 2"
Canopy required to house LED driver
(3.3" x 1.6" x 1.0")
See below for more canopy information
72" drop length, field adjustable