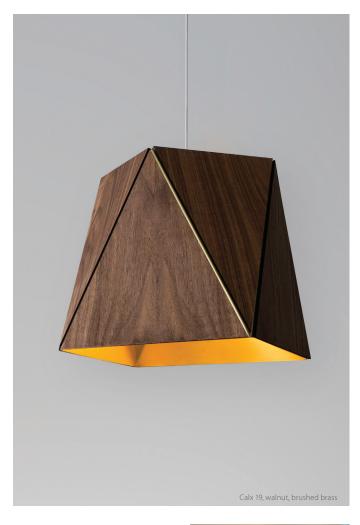

## MATERIAL & FINISH OPTIONS

frosted polymer diffuser (CM-057)

Calx 19 E26 low-profile round canopy with white SPT with steel cable

Calx 19 Integrated LED
extended-profile round
canopy braided cord

The Calx is an example of modern design where the methods and the materials themselves are integral to its very conception, aligning form and function, which creates a synergy that is evident. The fixture ultimately forms a square aperture but enjoys a beautifully simple faceted structure.