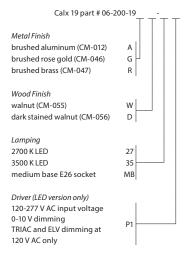

brushed brass (CM-047)

brushed aluminum (CM-012)

brushed rose gold (CM-046)

walnut (CM-055)

dark stained walnut (CM-056)

## MATERIAL & FINISH OPTIONS

frosted polymer diffuser (CM-057)

Calx 19 E26 low-profile round canopy with white SPT with steel cable

Calx 19 Integrated LED
extended-profile round
canopy braided cord

The Calx is an example of modern design where the methods and the materials themselves are integral to its very conception, aligning form and function, which creates a synergy that is evident. The fixture ultimately forms a square aperture but enjoys a beautifully simple faceted structure.