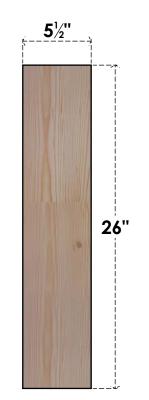

BRC06X26X26TRA00SDF

5 1/2"W X 26"D X 26"H TRADITIONAL SMOOTH BRACE, DOUGLAS FIR

## FRONT

NOTES

1. INSTALLATION TO BE COMPLETED IN ACCORDANCE WITH MANUFACTURER'S SPECIFICATIONS. 2. DRAWING MAY NOT BE TO SCALE

THIS DRAWING IS INTENDED FOR DESIGN AND PLANNING PURPOSES ONLY.
ALL INFORMATION CONTAINED HEREIN WAS CURRENT AT THE TIME OF DEVELOPMENT BUT MUST BE REVIEWED AND APPROVED BY THE PRODUCT MANUFACTURER TO BE CONSIDERED ACCURATE.