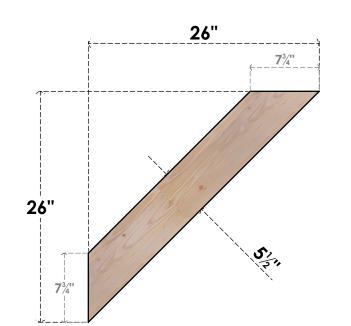

BRC06X26X26TRA00SDF

5 1/2"W X 26"D X 26"H TRADITIONAL SMOOTH BRACE, DOUGLAS FIR

## SIDE

## FRONT

NOTES

1. INSTALLATION TO BE COMPLETED IN ACCORDANCE WITH MANUFACTURER'S SPECIFICATIONS. 2. DRAWING MAY NOT BE TO SCALE

THIS DRAWING IS INTENDED FOR DESIGN AND PLANNING PURPOSES ONLY.
ALL INFORMATION CONTAINED HEREIN WAS CURRENT AT THE TIME OF DEVELOPMENT BUT MUST BE REVIEWED AND APPROVED BY THE PRODUCT MANUFACTURER TO BE CONSIDERED ACCURATE.