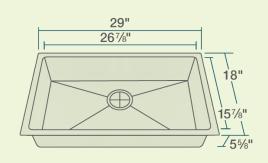

29" x 18" x 5 5/8"
Undermount Installation
30" Minimum Cabinet Size
18-Gauge Steel
Certified High-Quality 304 Stainless Steel
Brushed Satin Finish
Offset Drain
Thick Sound Dampener Rubber Pad
Fully Insulated
Cardboard Cutout Template Included
Installation Hardware Included
Limited Lifetime Warranty
ADA Compliant