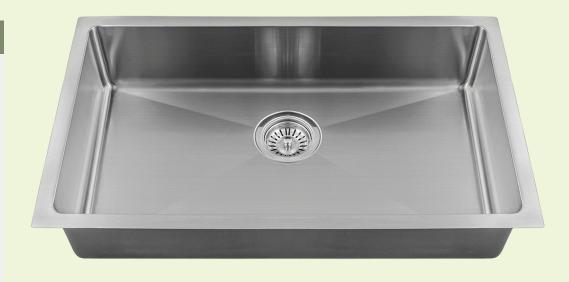

## **Stainless Steel**

Stainless Steel is the most popular choice for today's kitchens due to its clean look and durability. The beautiful brushed satin finish helps to hide small scratches that may occur over the lifetime of the sink. Our Stainless Steel sinks are made from high quality 14, 16, 18 or 20 gauge steel. Most models are made of one piece construction that ensures the sturdiest kitchen sink you will find. Our sinks are made from 300-series stainless steel and are guaranteed not to rust or stain. Each sink is fully insulated and has a sound dampening pad. Our stainless steel sinks are backed by a limited lifetime warranty.

29" x 18" x 5 5/8"
Undermount Installation
30" Minimum Cabinet Size
18-Gauge Steel
Certified High-Quality 304 Stainless Steel
Brushed Satin Finish
Offset Drain
Thick Sound Dampener Rubber Pad
Fully Insulated
Cardboard Cutout Template Included
Installation Hardware Included
Limited Lifetime Warranty
ADA Compliant