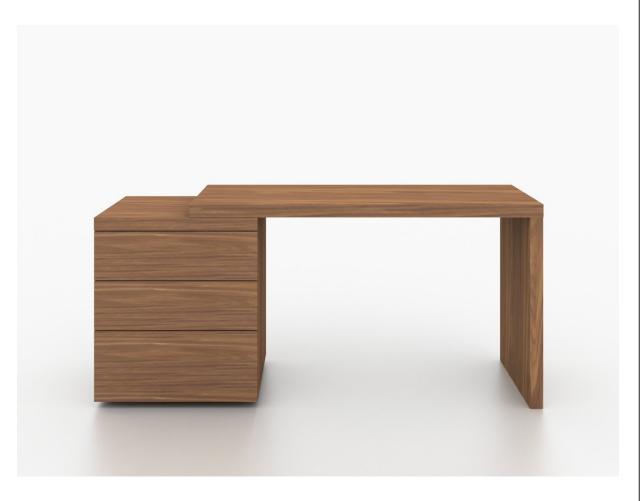

## NEST CB-4723-WALDESK

The NEST extendable office desk in walnut veneer by Casabianca Home features clean, modern lines adding a sophisticated look and edge to any room.

Our NEST office desk is constructed using top commercial-grade materials with mdf, walnut veneer and features 3 drawers with soft closing mechanism with exceptional quality that are made to last.

Size: 51 W x 17.5 D x 30 H in (Ext: 51 - 65 in )

| Product Weight          | Max Weight              | UP<br>682055341736   |
|-------------------------|-------------------------|----------------------|
| Material                |                         |                      |
| MDF, Walnut vene        | er                      |                      |
| Assembly Level          |                         | Commercial Grade     |
| Partial Assembly        |                         | Yes                  |
| Fabric Content          |                         | Country of Orgin     |
|                         |                         | China                |
| Ship LTL                |                         |                      |
| Small pallet: 41 L x 37 | W x 59 H in (Total weig | ht: 140 lbs) Freight |