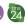

### **MEASUREMENTS**

DIMENSION : 12" L x 12" W x 4" H

HANGING WEIGHT : 2.27 lb

#### LAMPING

INPUT VOLTAGE : 120V

: 1 x 60W Incandescent E26 Medium, 60W Total

BULB INCLUDED : (Not Included)

DIMMABLE : Yes

## **GLASS**

Frosted FT

# MATERIAL

Glass, Steel