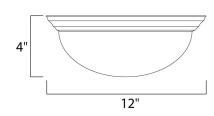

### **MEASUREMENTS**

DIMENSION : 12" L x 12" W x 4" H

HANGING WEIGHT : 2.27 lb