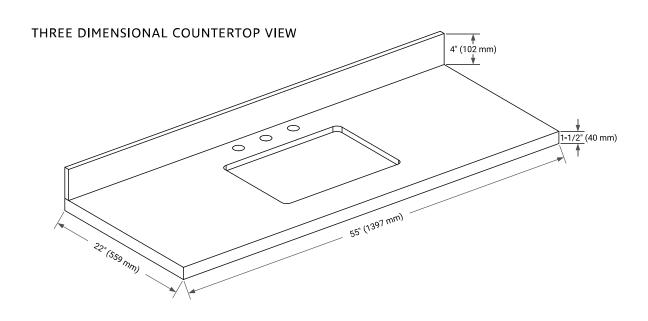

# **OVERALL DIMENSIONS**

55" W x 22" D x 1.5" H

# **FEATURES**

- Solid countertop with mitered edges & seams
- Undermount white rectangular sink
- Pre-drilled for 8" widespread faucet