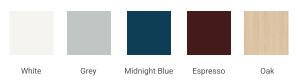

# **BASE CABINET DIMENSIONS**

54" W x 21.5" D x 34.5" H



# **FEATURES**

- Solid wood frame & plywood panels
- Dovetail drawers and joints
- · Soft closing doors & drawers

# HARDWARE FINISHES\*



Hardware comes preinstalled with the illustrated option.

Other finishes are available on our online store if you prefer a different one.

# **AVAILABLE COLORS**



#### **FRONT VIEW**



# SIDE VIEW



#### **PLAN VIEW**







# **OVERALL DIMENSIONS**

55" W x 22" D x 1.5" H

# **COUNTERTOP OPTIONS**





Carrara Marble

White Quartz

# **FEATURES**

- Solid countertop with mitered edges & seams
- Undermount white rectangular sink
- Pre-drilled for 8" widespread faucet

# **INCLUDED**

- Countertop
- Matching Backsplash
- Rectangle Sink

# **COUNTERTOP PLAN VIEW**

# EDGE SIDE VIEW