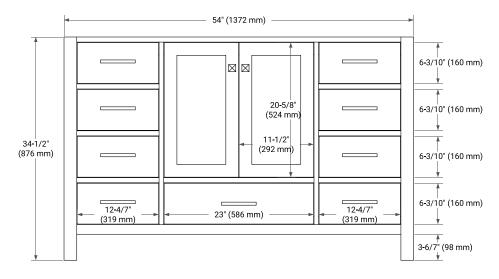

# **BASE CABINET DIMENSIONS**

54" W x 21.5" D x 34.5" H



# **FEATURES**

- Solid wood frame & plywood panels
- Dovetail drawers and joints
- · Soft closing doors & drawers

# HARDWARE FINISHES\*



Hardware comes preinstalled with the illustrated option.

Other finishes are available on our online store if you prefer a different one.

# **AVAILABLE COLORS**



#### **FRONT VIEW**



# SIDE VIEW



#### **PLAN VIEW**







# **OVERALL DIMENSIONS**

55" W x 22" D x 1.5" H

# **COUNTERTOP OPTIONS**





Carrara Marble

White Quartz

# **FEATURES**

- Solid countertop with mitered edges & seams
- Undermount white rectangular sink
- Pre-drilled for 8" widespread faucet

# **INCLUDED**

- Countertop
- Matching Backsplash
- Rectangle Sink

# **COUNTERTOP PLAN VIEW**

# EDGE SIDE VIEW