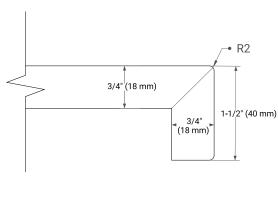

# **BASE CABINET DIMENSIONS**

54" W x 21.5" D x 34.5" H



# **FEATURES**

- Solid wood frame & plywood panels
- Dovetail drawers and joints
- · Soft closing doors & drawers

# HARDWARE FINISHES\*



Hardware comes preinstalled with the illustrated option.

Other finishes are available on our online store if you prefer a different one.

# **AVAILABLE COLORS**



#### **FRONT VIEW**



# SIDE VIEW



#### **PLAN VIEW**







# **OVERALL DIMENSIONS**

55" W x 22" D x 1.5" H

# **COUNTERTOP OPTIONS**





Carrara Marble

White Quartz

# **FEATURES**

- Solid countertop with mitered edges & seams
- Undermount white rectangular sink
- Pre-drilled for 8" widespread faucet

# **INCLUDED**

- Countertop
- Matching Backsplash
- Rectangle Sink

# **COUNTERTOP PLAN VIEW**

# EDGE SIDE VIEW