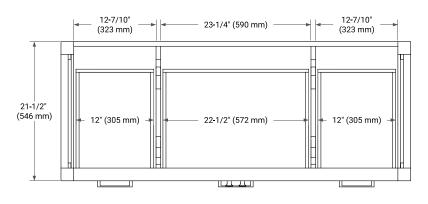

# **BASE CABINET DIMENSIONS**

54" W x 21.5" D x 34.5" H



# **FEATURES**

- Solid wood frame & plywood panels
- Dovetail drawers and joints
- · Soft closing doors & drawers

# HARDWARE FINISHES\*



Hardware comes preinstalled with the illustrated option.

Other finishes are available on our online store if you prefer a different one.

# **AVAILABLE COLORS**



#### **FRONT VIEW**



# SIDE VIEW



#### **PLAN VIEW**







# **OVERALL DIMENSIONS**

55" W x 22" D x 1.5" H

# **COUNTERTOP OPTIONS**





Carrara Marble

White Quartz

# **FEATURES**

- Solid countertop with mitered edges & seams
- Undermount white rectangular sink
- Pre-drilled for 8" widespread faucet

# **INCLUDED**

- Countertop
- Matching Backsplash
- Rectangle Sink

# **COUNTERTOP PLAN VIEW**

# EDGE SIDE VIEW