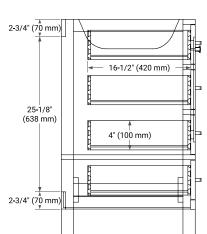

# **BASE CABINET DIMENSIONS**

54" W x 21.5" D x 34.5" H



# **FEATURES**

- Solid wood frame & plywood panels
- Dovetail drawers and joints
- · Soft closing doors & drawers

# HARDWARE FINISHES\*



Hardware comes preinstalled with the illustrated option.

Other finishes are available on our online store if you prefer a different one.

# **AVAILABLE COLORS**



#### **FRONT VIEW**



# SIDE VIEW



#### **PLAN VIEW**







# **OVERALL DIMENSIONS**

55" W x 22" D x 1.5" H

# **COUNTERTOP OPTIONS**





Carrara Marble

White Quartz

# **FEATURES**

- Solid countertop with mitered edges & seams
- Undermount white rectangular sink
- Pre-drilled for 8" widespread faucet

# **INCLUDED**

- Countertop
- Matching Backsplash
- Rectangle Sink

# **COUNTERTOP PLAN VIEW**

# EDGE SIDE VIEW