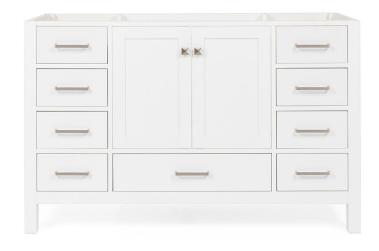

# **BASE CABINET DIMENSIONS**

54" W x 21.5" D x 34.5" H



# **FEATURES**

- Solid wood frame & plywood panels
- Dovetail drawers and joints
- · Soft closing doors & drawers

# HARDWARE FINISHES\*



Hardware comes preinstalled with the illustrated option.

Other finishes are available on our online store if you prefer a different one.

# **AVAILABLE COLORS**



#### **FRONT VIEW**



# SIDE VIEW



#### **PLAN VIEW**







# **OVERALL DIMENSIONS**

55" W x 22" D x 1.5" H

# **COUNTERTOP OPTIONS**





Carrara Marble

White Quartz

# **FEATURES**

- Solid countertop with mitered edges & seams
- Undermount white rectangular sink
- Pre-drilled for 8" widespread faucet

# **INCLUDED**

- Countertop
- Matching Backsplash
- Rectangle Sink

# **COUNTERTOP PLAN VIEW**

# EDGE SIDE VIEW