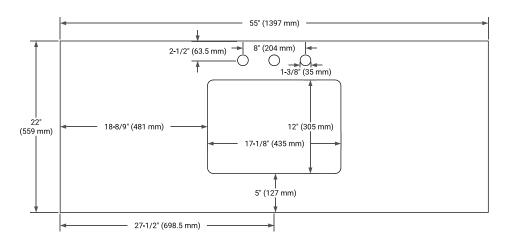

# **OVERALL DIMENSIONS**

55" W x 22" D x 1.5" H

# **FEATURES**

- Solid countertop with mitered edges & seams
- Undermount white rectangular sink
- Pre-drilled for 8" widespread faucet

# **COUNTERTOP PLAN VIEW**