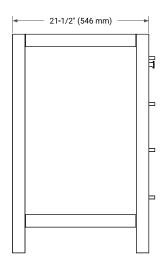

# **BASE CABINET DIMENSIONS**

54" W x 21.5" D x 34.5" H



# **FEATURES**

- Solid wood frame & plywood panels
- Dovetail drawers and joints
- · Soft closing doors & drawers

# HARDWARE FINISHES\*



Hardware comes preinstalled with the illustrated option.

Other finishes are available on our online store if you prefer a different one.

# **AVAILABLE COLORS**



#### **FRONT VIEW**



# SIDE VIEW



#### **PLAN VIEW**







# **OVERALL DIMENSIONS**

55" W x 22" D x 1.5" H

# **COUNTERTOP OPTIONS**





Carrara Marble

White Quartz

# **FEATURES**

- Solid countertop with mitered edges & seams
- Undermount white rectangular sink
- Pre-drilled for 8" widespread faucet

# **INCLUDED**

- Countertop
- Matching Backsplash
- Rectangle Sink

# **COUNTERTOP PLAN VIEW**

# EDGE SIDE VIEW