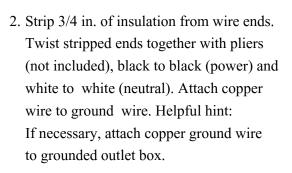

# screws (CC). **Hardware Used**

Long mounting screw { x 2

3. Attach wire nuts (BB). Tape wire nuts (BB) and wires together.