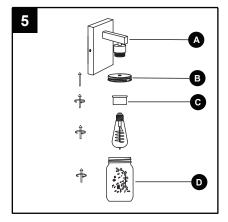

## **Hardware Used**

**DD** Crossbar

Short mounting screw

x 2

x 1

5. Install Glass holder cup (B), Socket ring (C), Bulbs, Glass shade (D) to the socket in turn.

Print in china