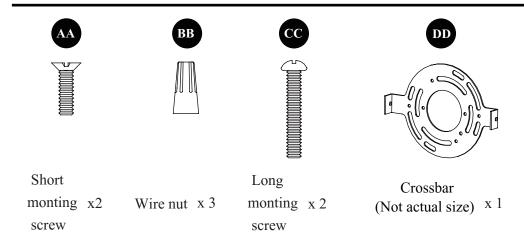

# **HARDWARE CONTENTS(shown actual size)**

# screws (CC). **Hardware Used**

Long mounting screw { x 2

3. Attach wire nuts (BB). Tape wire nuts (BB) and wires together.

### **Hardware Used**

Wire nut

## **ASSEMBLY INSTRUCTIONS**

4. Place fixeture (A) onto the crossbar (DD). Secure with short mounting screws (AA).

## **Hardware Used**

**DD** Crossbar

Short mounting screw

x 2

x 1

5. Install Glass holder cup (B), Socket ring (C), Bulbs, Glass shade (D) to the socket in turn.

Print in china