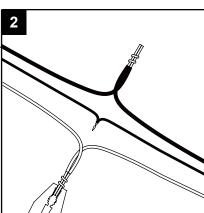

# screws (CC). **Hardware Used**

Long mounting screw { x 2

3. Attach wire nuts (BB). Tape wire nuts (BB) and wires together.