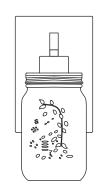

## **Hardware Used**

**DD** Crossbar

Short mounting screw

x 2

x 1

5. Install Glass holder cup (B), Socket ring (C), Bulbs, Glass shade (D) to the socket in turn.

Print in china