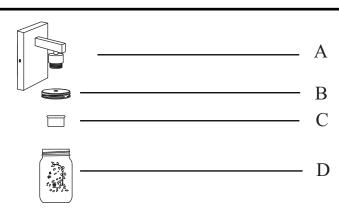

#### **PACKAGE CONTENTS**

| PART | DESCRIPTION      | QUANTITY |
|------|------------------|----------|
| A    | Fixture body     | 1        |
| В    | Glass holder cup | 1        |
| С    | Socket ring      | 1        |
| D    | Glass shade      | 1        |