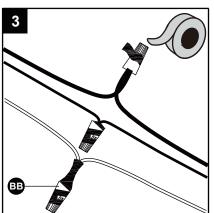

# screws (CC). **Hardware Used**

Long mounting screw { x 2

3. Attach wire nuts (BB). Tape wire nuts (BB) and wires together.