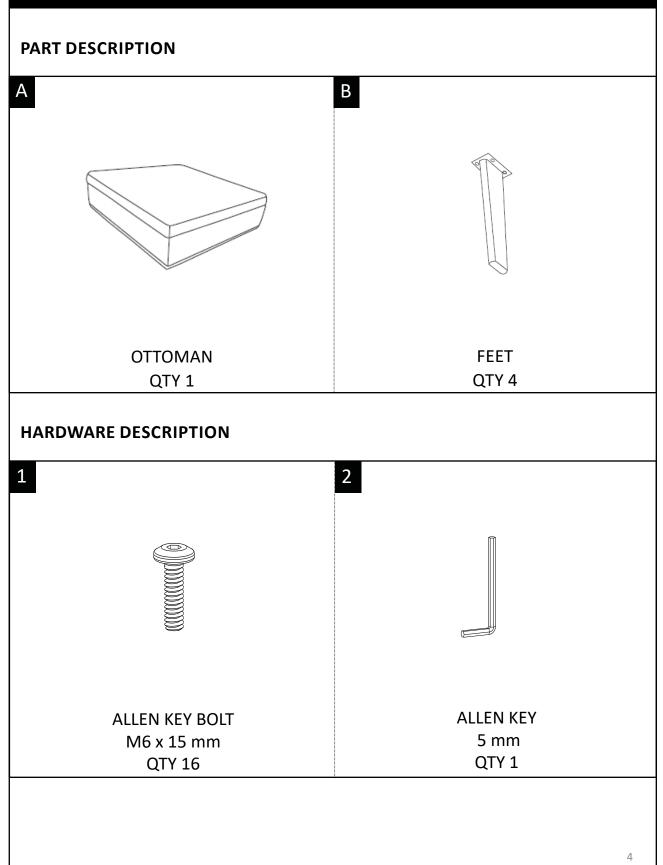

to avoid damage.

May require 2 people for ease of assembly.

## CARE and MAINTENANCE

Wipe regularly with clean water and a damp, clean, soft white cloth. General cleaning can be done as needed with a mild detergent and water solution. Always rinse with clean water and dry.

For heavy soiling, dampen a soft white cloth or soft bristle brush.

Use care as scrubbing can damage the surface.

More difficult stains can be treated, but this should be occasional, not daily cleaning. ANY cleaning solution used must be removed with clean water and a clean white cloth. Cleaning residue left on the material can cause it to dry out and crack or affect the color.

DO NOT use any cleaners with corrosive ingredients (lye, acids or ammonia).

### **PRE-ASSEMBLY INFORMATION**

#### MODEL # AXCOT267M-DDB



## ASSEMBLY

#### MODEL # AXCOT267M-DDB

#### STEP 1



- 1. Place the Ottoman (A) upside down on a smooth, flat surface.
- 2. Attach the Feet B and Allen Key Bolts 1 to each corner.
- 3. Use Allen Key (2) to tighten.

## ASSEMBLY

## MODEL # AXCOT267M-DDB

#### STEP 2



1. Turn Ottoman A right side up.

# SIMPLIHOME®

## WARRANTY

Thank you for purchasing a **Simpli Home – Wyndenhall – Brooklyn + Max** product. These products have been made to demanding, high-quality standards and are guaranteed for domestic use against manufacturing faults for a period of 12 months from the date of purchase. This warranty does not affect your statutory rights.

In case of any malfunction of your product (failure, missing parts, etc.) please contact us at our toll-free service line at 1-866-518-0120, M