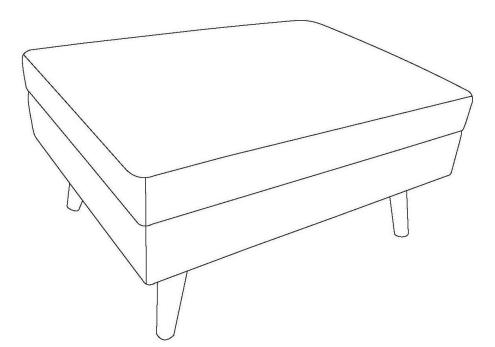

y.

For heavy soiling, dampen a soft white cloth or soft bristle brush.

Use care as scrubbing can damage the surface.

More difficult stains can be treated, but this should be occasional, not daily cleaning. ANY cleaning solution used must be removed with clean water and a clean white cloth. Cleaning residue left on the material can cause it to dry out and crack or affect the color.

DO NOT use any cleaners with corrosive ingredients (lye, acids or ammonia).

### **PRE-ASSEMBLY INFORMATION**

#### MODEL # AXCOT267M-DDB



## ASSEMBLY

#### MODEL # AXCOT267M-DDB

#### STEP 1



- 1. Place the Ottoman (A) upside down on a smooth, flat surface.
- 2. Attach the Feet B and Allen Key Bolts 1 to each corner.
- 3. Use Allen Key (2) to tighten.

## ASSEMBLY

## MODEL # AXCOT267M-DDB

#### STEP 2



1. Turn Ottoman A right side up.

# SIMPLIHOME®

## WARRANTY

Thank you for purchasing a **Simpli Home – Wyndenhall – Brooklyn + Max** product. These products have been made to demanding, high-quality standards and are guaranteed for domestic use against manufacturing faults for a period of 12 months from the date of purchase. This warranty does not affect your statutory rights.

In case of any malfunction of your product (failure, missing parts, etc.) please contact us at our toll-free service line at 1-866-518-0120, Monday to Friday, from 9 AM to 5 PM EST or visit our website at <u>www.simpli-home.com</u> to submit a parts request.

We reserve the right to repair or replace the defective product, at our discretion.

This product is guaranteed for 12 months if used for normal purposes.