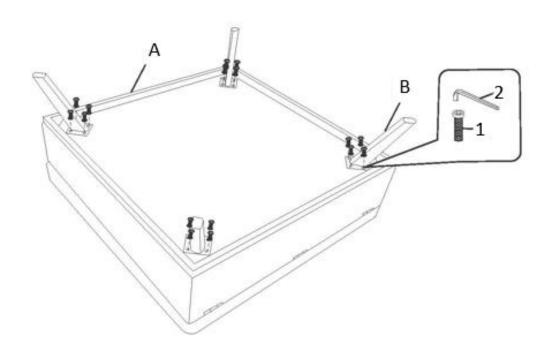

#### STEP 1

- 1. Place the Ottoman (A) upside down on a smooth, flat surface.
- 2. Attach the Feet B and Allen Key Bolts 1 to each corner.
- 3. Use Allen Key (2) to tighten.