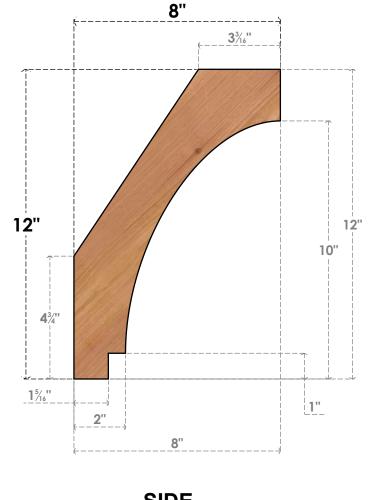

## BRC04X08X12IMP00SWR

3 1/2"W X 8"D X 12"H IMPERIAL SMOOTH BRACE, WESTERN RED CEDAR

SIDE

FRONT

NOTES 1. INSTALLATION TO BE COMPLETED IN ACCORDANCE WITH MANUFACTURER'S SPECIFICATIONS. 2. DRAWING MAY NOT BE TO SCALE

3. THIS DRAWING IS INTENDED FOR DESIGN AND PLANNING PURPOSES ONLY.

4. ALL INFORMATION CONTAINED HEREIN WAS CURRENT AT THE TIME OF DEVELOPMENT BUT MUST BE REVIEWED AND APPROVED BY THE PRODUCT MANUFACTURER TO BE CONSIDERED ACCURATE.

5. PRODUCTS ARE NOT KILN DRIED. THIS ITEM IS UNIQUE AND WILL CONTAIN THE NATURAL VARIATIONS THAT THE WOOD SPECIES OFFERS. THIS MAY RESULT IN VARIATIONS UP TO 1/4"

Revision Date : 06/18/2021

**EKENA MILLWORK** 2300 WEST MAIN ST. CLARKSVILLE, TX 75426 TOLL FREE: 866-607-0453 WWW.EKENAMILLWORK.COM