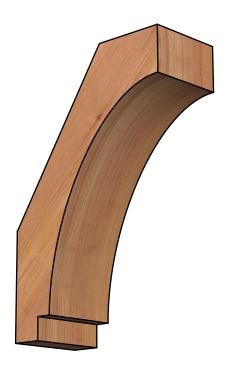

## BRC04X08X12IMP00SWR

3 1/2"W X 8"D X 12"H IMPERIAL SMOOTH BRACE, WESTERN RED CEDAR

SIDE

FRONT

NOTES 1. INSTALLATION TO BE COMPLETED IN ACCORDANCE WITH MANUFACTURER'S SPECIFICATIONS. 2. DRAWING MAY NOT BE TO SCALE