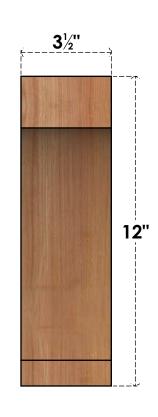

## BRC04X08X12IMP00SWR

3 1/2"W X 8"D X 12"H IMPERIAL SMOOTH BRACE, WESTERN RED CEDAR

SIDE

FRONT

NOTES 1. INSTALLATION TO BE COMPLETED IN ACCORDANCE WITH MANUFACTURER'S SPECIFICATIONS. 2. DRAWING MAY NOT BE TO SCALE