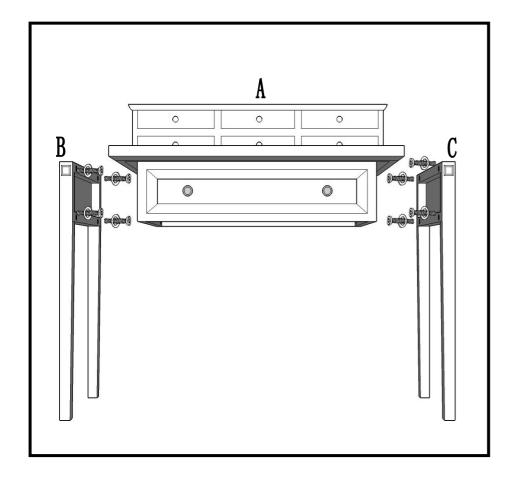

## Part List and Hardware List

| PIECE | DESCRIPTION         | PICTURE | QUANTITY |
|-------|---------------------|---------|----------|
| A     | TABLE TOP           |         | 1X       |
| В     | LEG                 |         | 1X       |
| С     | LEG                 |         | 1X       |
| D     | ALLEN BOLT & WASHER |         | 8X(40mm) |
| E     | ALLEN KEY           | ſ       | 1x       |

### **Step 1** Attach two Legs (B) (C) to the Table Top (A), use Allen Key to tighten all the bolts.