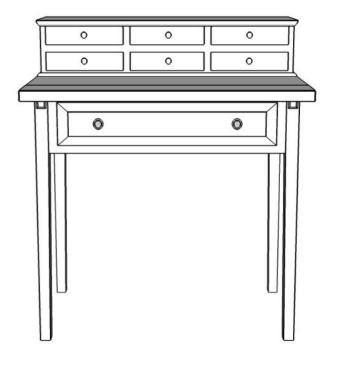

# **SAFAVIEH** FURNITURE

Model# AMH6520

Product Dimensions: 29.7"Wx18.1"Dx37.8"H