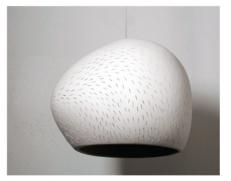

Lit image

Day light image

Lamp Base: Medium base (E-26) Wattage: 150W Supplied bulb: 53W incandescent or 8W LED Warranty: 1 year Country of Manufacture: USA Weight: 5 lb. Listing: UL Listed Luminaire E-353899 Plate and Shade Material: Hand made white ceramic Perforation: line or dot pattern Finish: Natural matte. Cord Cover Finish: Braided white Cord Length: Adjustable up to 72" - longer cords are available upon request