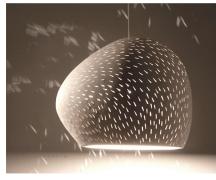

Lit image

Day light image

Lamp Base: Medium base (E-26) Wattage: 150W Supplied bulb: 53W incandescent or 8W LED Warranty: 1 year Country of Manufacture: USA Weight: 5 lb. Listing: UL Listed Luminaire E-353899 Plate and Shade Material: Hand made white ceramic Perforation: line or dot pattern Finish: Natural matte. Cord Cover Finish: Braided white Cord Length: Adjustable up to 72" - longer cords are available upon request