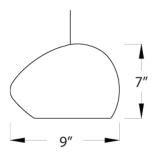

## Claylight 9" Asymmetrical Pendant

A perforated white ceramic egg shaped A-Symmetrical pendant with a braided cord and a matching ceramic ceiling plate.

Throws light textures on the walls in it proximity, a downward soft reflected light and a central task light.