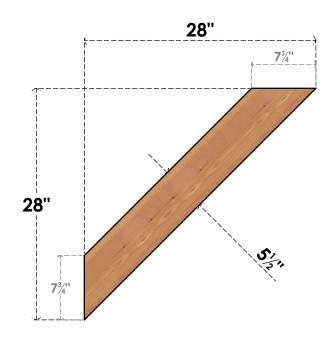

## BRC06X28X28TRA00SWR

5 1/2"W X 28"D X 28"H TRADITIONAL SMOOTH BRACE, WESTERN RED CEDAR

SIDE

## **FRONT**

**EKENA MILLWORK** 2300 WEST MAIN ST. CLARKSVILLE, TX 75426 TOLL FREE: 866-607-0453 WWW.EKENAMILLWORK.COM