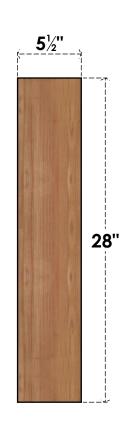

## BRC06X28X28TRA00SWR

5 1/2"W X 28"D X 28"H TRADITIONAL SMOOTH BRACE, WESTERN RED CEDAR

SIDE

## **FRONT**

**EKENA MILLWORK** 2300 WEST MAIN ST. CLARKSVILLE, TX 75426 TOLL FREE: 866-607-0453 WWW.EKENAMILLWORK.COM