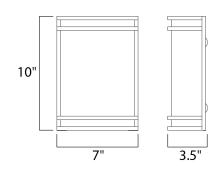

# **MEASUREMENTS**

HANGING WEIGHT

**DIMENSION** : 7" W x 10" H x 3.5" Ext : 4.25" W x 9.75" H MAX OAH

: 1.87 lb