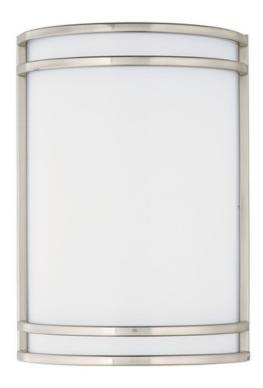

# PRODUCT DESCRIPTION

Commercial grade energy efficient lighting featuring linear frames of metal finished in Satin Nickel diffused by an etched opal acrylic creating an updated energy efficient classic.