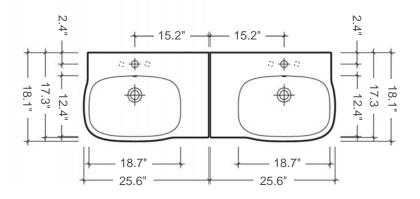

## Moda 65 double Pedestal Sink

Product Ref. MD4011-4411-4910 Material: Vitreous china Color/Finish: White/ unfinished back wall Installation: Pedestal Overall Dimensions (each): 25.6" L x 18.1" W x 33.5" H each Interior Dimensions (basin area): 18.7" L x 12.4" W x 5.2" H each Drain hole: 1.8" Interior Diameter Faucet hole: 1.4" Diameter Approx. weight: 65 lbs Each Features: Each sink with overflow, one faucet hole and counter-top space Included components: 2 sinks + 2 pedestals + 2 wall-mounting fixing bolts kits Recommended accessories (not included): Oversize European drain, e.g. Clicker Drain Ref. 360551