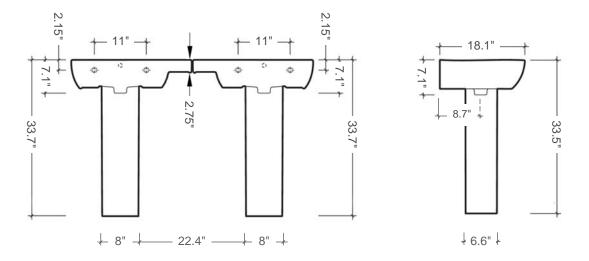

## Moda 65 double Pedestal Sink

Product Ref. MD4011-4411-4910 Material: Vitreous china Color/Finish: White/ unfinished back wall Installation: Pedestal Overall Dimensions (each): 25.6" L x 18.1" W x 33.5" H each Interior Dimensions (basin area): 18.7" L x 12.4" W x 5.2" H each Drain hole: 1.8" Interior Diameter Faucet hole: 1.4" Diameter Approx. weight: 65 lbs Each Features: Each sink with overflow, one faucet hole and counter-top space Included components: 2 sinks + 2 pedestals + 2 wall-mounting fixing bolts kits Recommended accessories (not included): Oversize European drain, e.g. Clicker Drain Ref. 360551