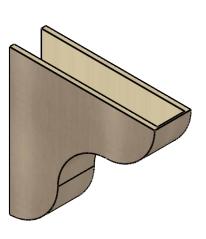

## **ISOMETRIC**

**EKENA MILLWORK** 2300 WEST MAIN ST. CLARKSVILLE, TX 75426 TOLL FREE: 866-607-0453 WWW.EKENAMILLWORK.COM

GENERATED DATE: 01/27/2023

- 1. INSTALLATION TO BE COMPLETED IN ACCORDANCE WITH MANUFACTURER'S SPECIFICATIONS.

### ITEM NUMBER: CORU08X32X32CARRCPR

8"W X 32"D X 32"H SERIES 1 THIN CARMEL ROUGH CEDAR TIMBERTHANE FAUX WOOD CORBEL, PRIMED