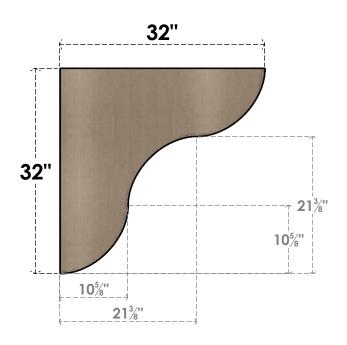

## SIDE PROFILE

### ITEM NUMBER: CORU08X32X32CARRCPR

8"W X 32"D X 32"H SERIES 1 THIN CARMEL ROUGH CEDAR TIMBERTHANE FAUX WOOD CORBEL, PRIMED