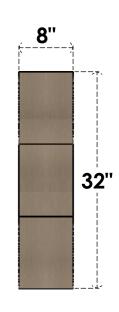

# **FRONT PROFILE**

### ITEM NUMBER: CORU08X32X32CARRCPR

8"W X 32"D X 32"H SERIES 1 THIN CARMEL ROUGH CEDAR TIMBERTHANE FAUX WOOD CORBEL, PRIMED