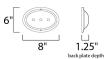

### **MEASUREMENTS**

: 19.5" W x 6" H x 8" Ext DIMENSION **BACK PLATE** : 4.13" W x 6.13" H x 3.5" HCO

HANGING WEIGHT : 4.63 lb