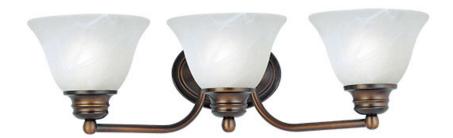

### PRODUCT DESCRIPTION

Maxim Lighting's commitment to both the residential lighting and the home building industries will assure you a product line focused on your basic lighting needs. With the Malaga collection you will find quality lighting that is well designed, well priced and readily available.

#### LAMPING

INPUT VOLTAGE : 120V

**BULB** : 3 x 60W Incandescent E26 Medium , 180W Total

**BULB INCLUDED** : (Not Included)

DIMMABLE : Yes

# **GLASS**

Marble MR