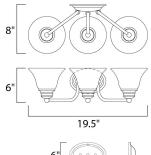

### **MEASUREMENTS**

: 19.5" W x 6" H x 8" Ext DIMENSION **BACK PLATE** : 4.13" W x 6.13" H x 3.5" HCO

HANGING WEIGHT : 4.63 lb