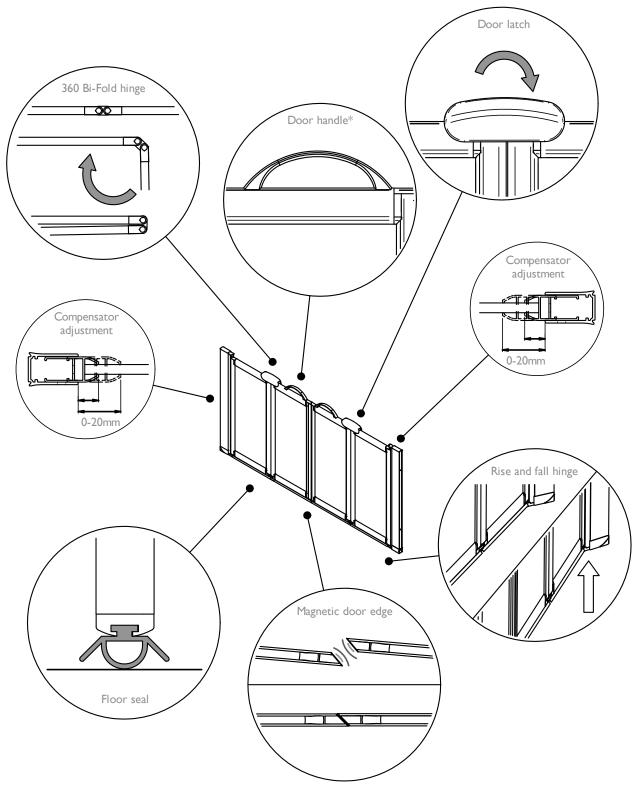

## LIBERTY CAREGIVER DOORS DATASHEET Technical Data

| Product                 | Liberty Caregiver Shower Doors                                                                                                                                                                                         |
|-------------------------|------------------------------------------------------------------------------------------------------------------------------------------------------------------------------------------------------------------------|
| Height                  | 29.5" approx.                                                                                                                                                                                                          |
| Material / Construction | Powder coated aluminium frame, nylon mouldings, PETG glazing panels, flexible PVC seals.                                                                                                                               |
| Options                 | Double bi-fold doors, linear aligned.                                                                                                                                                                                  |
| Features                | Curved Foot: Can be trimmed to suit most floor curved profiles (wetroom only).                                                                                                                                         |
|                         | <b>360 degree intermeshing bifold hinge:</b> allows door to fold in either direction.                                                                                                                                  |
|                         | Compensator adjustment: accommodates different tile thicknesses.                                                                                                                                                       |
|                         | Floor Seal: Provides a splash-resistant barrier when door is closed                                                                                                                                                    |
|                         | Magnetic door edge: Pulls doors into alignment and helps to prevent water escape from the shower area.                                                                                                                 |
|                         | Rise and fall door hinge: allows seal to clear floor when door is opened                                                                                                                                               |
| Installation            | Suitable for use with shower trays and wetroom products.  Comprehensive installation kit supplied. Adjustable wall compensators are fixed to the wall. Compensators allow size adjustment and alignment of door/panel. |
| Available sizes         | 51", 55" 59"                                                                                                                                                                                                           |