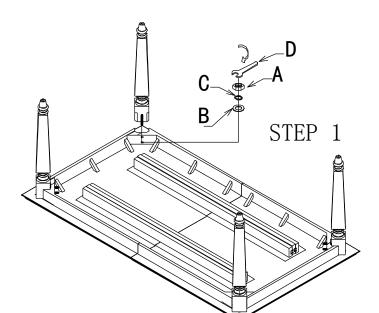

| HARDWARE PACK |            |             |             |      |
|---------------|------------|-------------|-------------|------|
| NO            | DRAWING    | DESCRIPTION | SIZE        | Q'ty |
| Α             |            | Nut         | 5/16"×12"   | 8pcs |
| В             | $\bigcirc$ | Flat Washer | 5/16* 19*2″ | 8pcs |
| C             | Ø          | Lock Washer | 5/16* 12*3″ | 8pcs |
| D             | 2          | Wrench      | 12mm        | 1pc  |