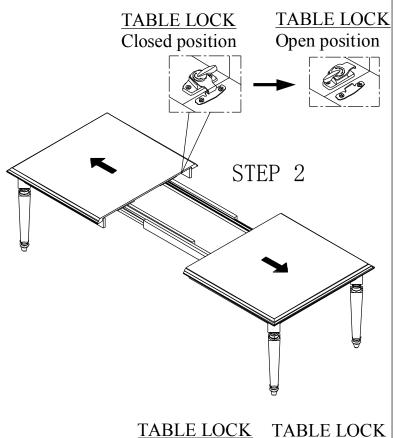

Open position Closed position STEP 3 STEP 4 Adjust leveler if needed ad justable Leveler

to level case on uneven floor.