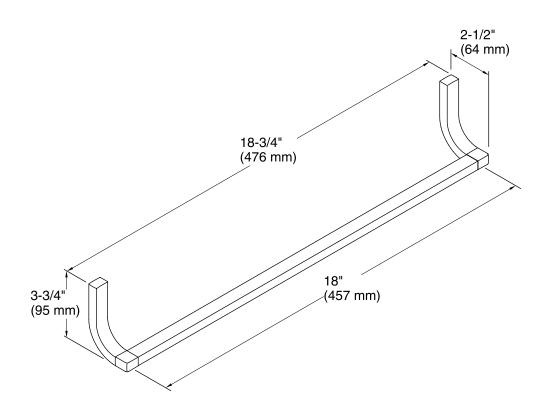

Loure™
18" Single Towel Bar
K-11580

### **Features**

- Premium metal construction for durability.
- KOHLER finishes resist corrosion and tarnish.
- Coordinates with Loure faucets and accessories.

## Installation

Tools and installation template included.



## Codes/Standards

None Applicable

# KOHLER® Faucet Lifetime Limited Warranty

See website for detailed warranty information.

### Available Colors/Finishes

Color tiles intended for reference only.

| Color | Code | Description              |
|-------|------|--------------------------|
|       | CP   | Polished Chrome          |
|       | SN   | Vibrant® Polished Nickel |
|       | BN   | Vibrant® Brushed Nickel  |









## **Technical Information**

All product dimensions are nominal.

#### **Notes**

Install this product according to the installation guide.

CAUTION: Risk of personal injury. Do not install these products in any area where they are likely to be used inadvertently as a grab bar or support bar. These products are not designed or intended for use as a grab bar or support bar.