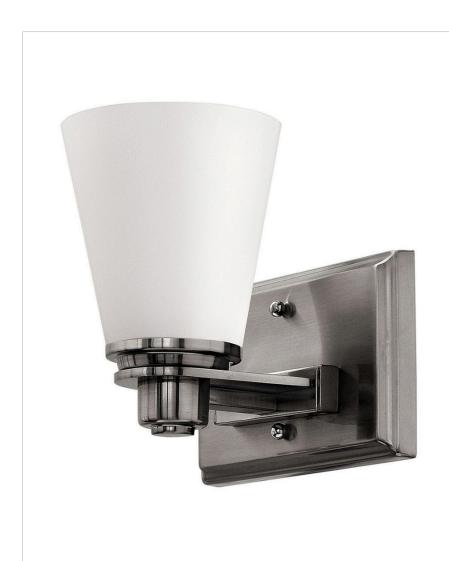

## **AVON**

## 5550BN

## SINGLE LIGHT VANITY

Avon's updated traditional style features a clean, minimalist design with cast detailing. Available in Chrome, Brushed Nickel and Buckeye Bronze finishes.

| DETAILS   |                |
|-----------|----------------|
| FINISH:   | Brushed Nickel |
| MATERIAL: | Metal          |
| GLASS:    | Etched Opal    |

| DIMENSIONS     |                |
|----------------|----------------|
| WIDTH:         | 7.3"           |
| HEIGHT:        | 7.5"           |
| WEIGHT:        | 2lb            |
| BACK PLATE:    | 7.25"W X 4.5"H |
| EXTENSION:     | 6.3"           |
| TOP TO OUTLET: | 5.25"          |

## PRODUCT DETAILS:

- Fixture can be mounted either up or down
- Suitable for use in damp locations as defined by NEC and CEC. Meets United States UL Underwriters Laboratories & CSA Canadian Standards Association Product Safety Standards
- Merging the best of traditional and modern elements, with a sophisticated and streamlined look
- · Classic matte brushed nickel finish