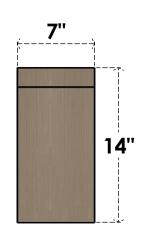

# FRONT PROFILE

### ITEM NUMBER: CORU07X21X14CONRCPR

7"W X 21"D X 14"H SERIES 3 CLASSIC CONCORD ROUGH CEDAR TIMBERTHANE FAUX WOOD CORBEL, PRIMED