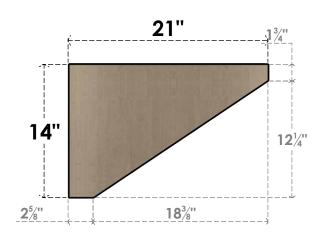

## SIDE PROFILE

### ITEM NUMBER: CORU07X21X14CONRCPR

7"W X 21"D X 14"H SERIES 3 CLASSIC CONCORD ROUGH CEDAR TIMBERTHANE FAUX WOOD CORBEL, PRIMED