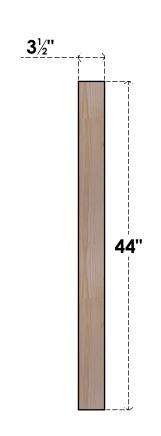

## BRC04X44X44TRA00SDF

3 1/2"W X 44"D X 44"H TRADITIONAL SMOOTH BRACE, DOUGLAS FIR

## SIDE