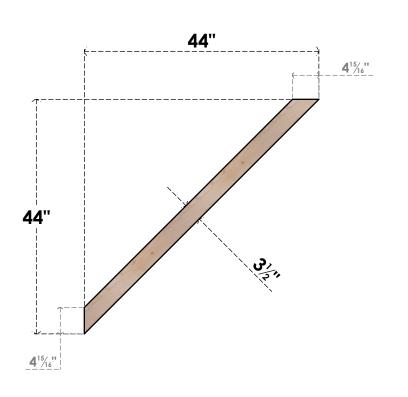

## BRC04X44X44TRA00SDF

3 1/2"W X 44"D X 44"H TRADITIONAL SMOOTH BRACE, DOUGLAS FIR

## **FRONT**

**EKENA MILLWORK** 2300 WEST MAIN ST. CLARKSVILLE, TX 75426 TOLL FREE: 866-607-0453 WWW.EKENAMILLWORK.COM