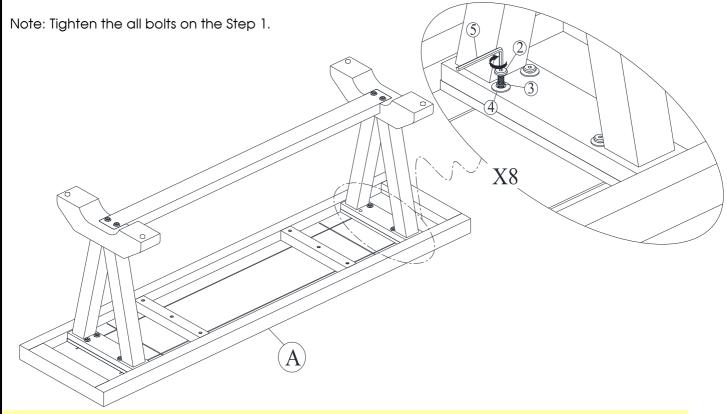

## STEP 2

Attach Legs (on step 1) to the Top (A) with Bolts (2) and washers (3), (4). Tighten with the Allen Key (5).

V-Style 72 in long Dining Bench