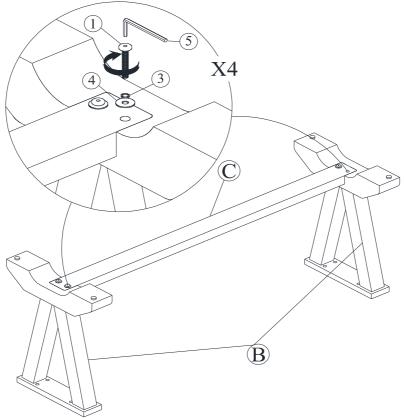

### STEP 1

Attach legs (B) to the Cross bar (C) with Bolts (1) and washers (3), (4). Tighten with the Allen Key (5).

Note: DO NOT tighten any bolt until the bench is fully assembled.