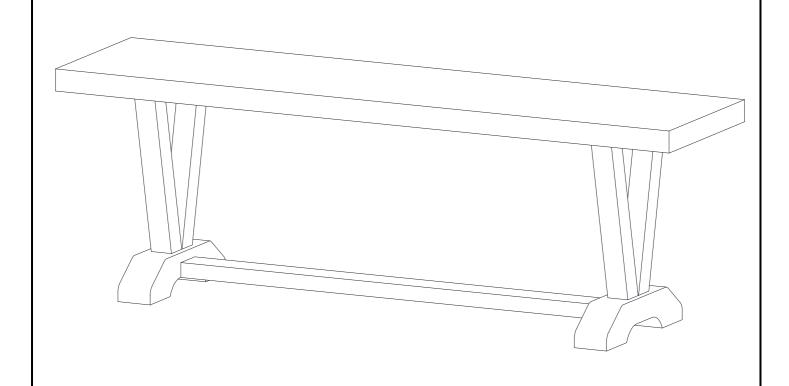

# ASSEMBLY INSTRUCTIONS SKU: VB72

175 Southbelt Industrial Dr, Houston, TX 77047 Email:sales@eastwestfurniture.net

Description: V-Style 72 in long Dining Bench Product Dimension: 72"Wx15"D x18".H

Cube Size : 74.7 IN x 17.5 IN x 2.9 IN

(TOP)

Cube Size : 57.8 IN x 3.1 IN x 1.5 IN

(CROSS BAR)

Cube Size : 20 IN x 17.5 IN x 7.2 IN

(LEG)

NW: 22 LBS

GW: 26.4 LBS

NW: 3.3 LBS

GW: 4.4 LBS

NW: 9.9 LBS GW: 12.1 LBS

V-Style 72 in long Dining Bench

- 1 -