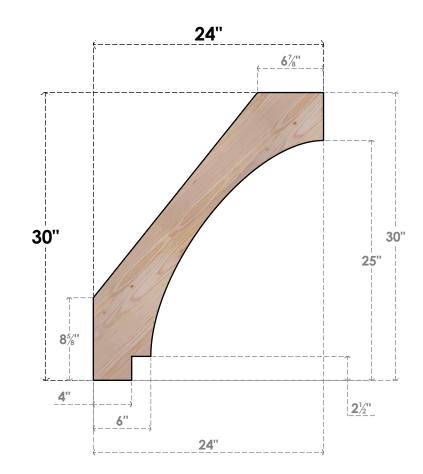

BRC06X24X30IMP00SDF

5 1/2"W X 24"D X 30"H IMPERIAL SMOOTH BRACE, DOUGLAS FIR

SIDE

NOTES 1. INSTALLATION TO BE COMPLETED IN ACCORDANCE WITH MANUFACTURER'S SPECIFICATIONS. 2. DRAWING MAY NOT BE TO SCALE

3. THIS DRAWING IS INTENDED FOR DESIGN AND PLANNING PURPOSES ONLY.