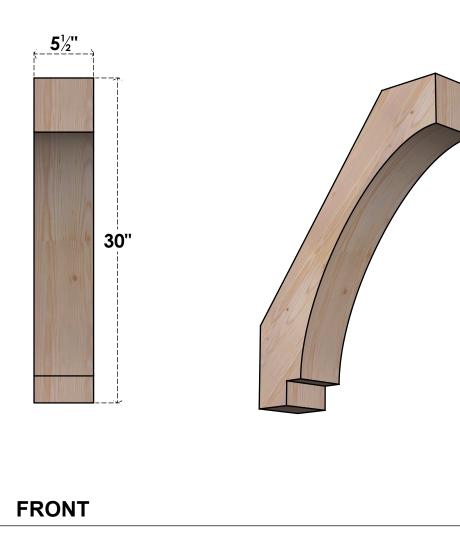

BRC06X24X30IMP00SDF

5 1/2"W X 24"D X 30"H IMPERIAL SMOOTH BRACE, DOUGLAS FIR

SIDE

NOTES 1. INSTALLATION TO BE COMPLETED IN ACCORDANCE WITH MANUFACTURER'S SPECIFICATIONS. 2. DRAWING MAY NOT BE TO SCALE

3. THIS DRAWING IS INTENDED FOR DESIGN AND PLANNING PURPOSES ONLY.