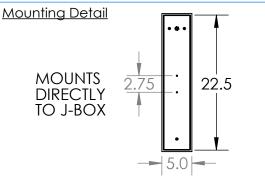

## SPECIFICATION DRAWING

Collection: OUTDOOR Product #: ODB0055-23

Bulbs Not Included Visit <u>hammertonstudio.com</u> for product options and specifications.

12/7/2017 (A)

| Mounting Packet: U                                                                             | Electrical Type: HALOGEN/LED RETRO |
|------------------------------------------------------------------------------------------------|------------------------------------|
| Approximate lbs.: 15                                                                           | Bulb Qty: 1 Bulb Type: MR16        |
| Finish: SEE WEB SITE FOR OPTIONS                                                               | Wattage: 35 Voltage: 120           |
| Top Diffuser: CLOSED METAL                                                                     | Socket Type: GU10                  |
| Bottom Diffuser: OPEN                                                                          | UL Location: WET                   |
| All fixtures created by Hammerton are handcrafted by artisans. Dimensions may vary up to 7/8". |                                    |