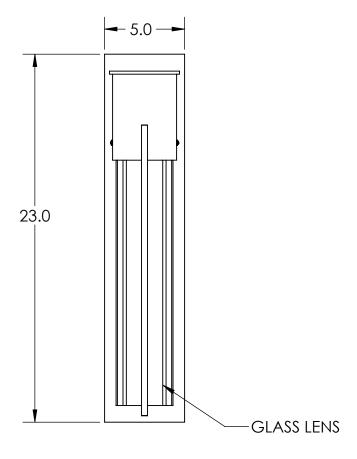

## SPECIFICATION DRAWING

Collection: OUTDOOR Product #: ODB0055-23

Bulbs Not Included Visit <u>hammertonstudio.com</u> for product options and specifications.

12/7/2017 (A)

| Mounting Packet: U                                                                             | Electrical Type: HALOGEN/LED RETRO |
|------------------------------------------------------------------------------------------------|------------------------------------|
| Approximate lbs.: 15                                                                           | Bulb Qty: 1 Bulb Type: MR16        |
| Finish: SEE WEB SITE FOR OPTIONS                                                               | Wattage: 35 Voltage: 120           |
| Top Diffuser: CLOSED METAL                                                                     | Socket Type: GU10                  |
| Bottom Diffuser: OPEN                                                                          | UL Location: WET                   |
| All fixtures created by Hammerton are handcrafted by artisans. Dimensions may vary up to 7/8". |                                    |