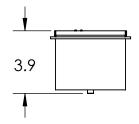

## SPECIFICATION DRAWING

Collection: OUTDOOR Product #: ODB0055-23

Bulbs Not Included Visit <u>hammertonstudio.com</u> for product options and specifications.

12/7/2017 (A)

| Mounting Packet: U                                                                             | Electrical Type: HALOGEN/LED RETRO |
|------------------------------------------------------------------------------------------------|------------------------------------|
| Approximate lbs.: 15                                                                           | Bulb Qty: 1 Bulb Type: MR16        |
| Finish: SEE WEB SITE FOR OPTIONS                                                               | Wattage: 35 Voltage: 120           |
| Top Diffuser: CLOSED METAL                                                                     | Socket Type: GU10                  |
| Bottom Diffuser: OPEN                                                                          | UL Location: WET                   |
| All fixtures created by Hammerton are handcrafted by artisans. Dimensions may vary up to 7/8". |                                    |