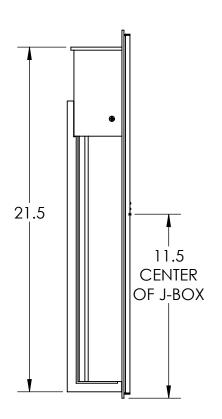

## SPECIFICATION DRAWING

Collection: OUTDOOR Product #: ODB0055-23

Bulbs Not Included Visit <u>hammertonstudio.com</u> for product options and specifications.

12/7/2017 (A)

| Mounting Packet: U                                                                             | Electrical Type: HALOGEN/LED RETRO |
|------------------------------------------------------------------------------------------------|------------------------------------|
| Approximate lbs.: 15                                                                           | Bulb Qty: 1 Bulb Type: MR16        |
| Finish: SEE WEB SITE FOR OPTIONS                                                               | Wattage: 35 Voltage: 120           |
| Top Diffuser: CLOSED METAL                                                                     | Socket Type: GU10                  |
| Bottom Diffuser: OPEN                                                                          | UL Location: WET                   |
| All fixtures created by Hammerton are handcrafted by artisans. Dimensions may vary up to 7/8". |                                    |