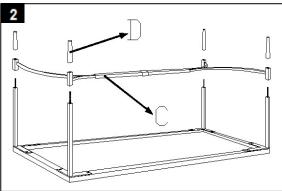

Step 1 Step 2 Assemble the Legs(A) Iron Frame(B) together Assemble the Legs(A) Stretcher( C ) and Feet Carefully turn over the table and place the Glass using 8 Screws. (D) together as shown in the picture.