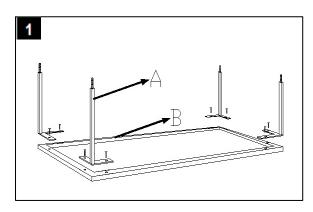

Step 1 Step 2 Assemble the Legs(A) Iron Frame(B) together Assemble the Legs(A) Stretcher( C ) and Feet Carefully turn over the table and place the Glass using 8 Screws. (D) together as shown in the picture.