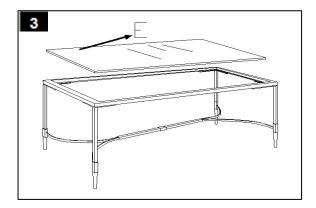

during assembly
- \*This item may require periodic tightening

## **Part List and Hardware List**

| Piece | Description | Picture | Quantity |
|-------|-------------|---------|----------|
| A     | Legs        |         | 4 X      |
| В     | Iron Frame  |         | 1 X      |
| С     | Stretcher   |         | 1 X      |
| D     | Feet        |         | 4 X      |
| Е     | Glass Top   |         | 1 X      |
| F     | Screws      |         | 8 X      |



Model # FOX2547A

Product Dimensions: 50"W x 26"D x 18"H



## **Preparation**

Before beginning assembly of product, make sure all parts are present. Compare parts with package contents list and hardware contents list. If any part is missing or damaged, do not attempt to assemble the product. Estimated Assembly Time: 10 minutes.







Step 1 Step 2 Assemble the Legs(A) Iron Frame(B) together Assemble the Legs(A) Stretcher( C ) and Feet Carefully turn over the table and place the Glass using 8 Screws. (D) together as shown in the picture.

Step 3 Top(E)