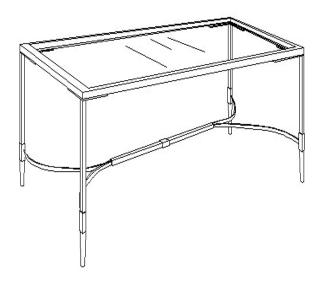

pray a small amount of glass cleaner onto a lint-free cloth and wipe mirror clean.

## **Notice**

- \* Please make sure that you have all parts indicated before you begin assembly of this item
- \* This item should be assembled on a soft surface to prevent scratching the finish during assembly
- \*This item may require periodic tightening

## **Part List and Hardware List**

| Piece | Description | Picture | Quantity |
|-------|-------------|---------|----------|
| A     | Legs        |         | 4 X      |
| В     | Iron Frame  |         | 1 X      |
| С     | Stretcher   |         | 1 X      |
| D     | Feet        |         | 4 X      |
| Е     | Glass Top   |         | 1 X      |
| F     | Screws      |         | 8 X      |



Model # FOX2547A

Product Dimensions: 50"W x 26"D x 18"H



## **Preparation**

Before beginning assembly of product, make sure all parts are present. Compare parts with package contents list and hardware contents list. If any part is missing or damaged, do not attempt to assemble the product. Estimated Assembly Time: 10 minutes.







Step 1 Step 2 Assemble the Legs(A) Iron Frame(B) together Assemble the Legs(A) Stretcher( C ) and Feet Carefully turn over the table and place the Glass using 8 Screws. (D) together as shown in the picture.

Step 3 Top(E)