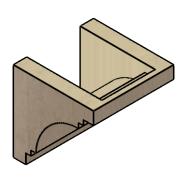

## ITEM NUMBER: CORU06X06X06PECRCPR

6"W X 6"D X 6"H SERIES 1 WIDE PESCADERO ROUGH CEDAR TIMBERTHANE FAUX WOOD CORBEL, PRIMED

## SIDE PROFILE

**FRONT PROFILE** 

**ISOMETRIC** 

**EKENA MILLWORK** 2300 WEST MAIN ST. CLARKSVILLE, TX 75426 TOLL FREE: 866-607-0453 WWW.EKENAMILLWORK.COM

GENERATED DATE: 01/28/2023

1. INSTALLATION TO BE COMPLETED IN ACCORDANCE WITH MANUFACTURER'S SPECIFICATIONS.