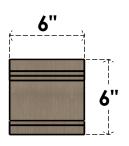

## ITEM NUMBER: CORU06X06X06PECRCPR

6"W X 6"D X 6"H SERIES 1 WIDE PESCADERO ROUGH CEDAR TIMBERTHANE FAUX WOOD CORBEL, PRIMED

## SIDE PROFILE

**FRONT PROFILE** 

**ISOMETRIC** 

**EKENA MILLWORK** 2300 WEST MAIN ST. CLARKSVILLE, TX 75426 TOLL FREE: 866-607-0453 WWW.EKENAMILLWORK.COM

GENERATED DATE: 01/28/2023

1. INSTALLATION TO BE COMPLETED IN ACCORDANCE WITH MANUFACTURER'S SPECIFICATIONS.