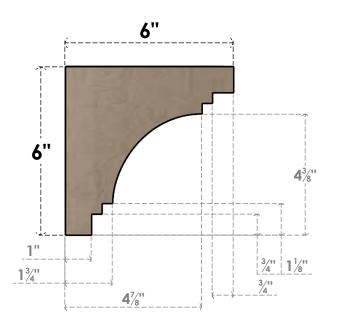

## ITEM NUMBER: CORU06X06X06PECRCPR

6"W X 6"D X 6"H SERIES 1 WIDE PESCADERO ROUGH CEDAR TIMBERTHANE FAUX WOOD CORBEL, PRIMED

## SIDE PROFILE

**FRONT PROFILE** 

**ISOMETRIC** 

**EKENA MILLWORK** 2300 WEST MAIN ST. CLARKSVILLE, TX 75426 TOLL FREE: 866-607-0453 WWW.EKENAMILLWORK.COM

GENERATED DATE: 01/28/2023

1. INSTALLATION TO BE COMPLETED IN ACCORDANCE WITH MANUFACTURER'S SPECIFICATIONS.