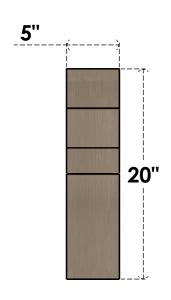

## **FRONT PROFILE**

## ITEM NUMBER: CORU05X20X20MONRCPR

5"W X 20"D X 20"H SERIES 1 THIN MONTEREY ROUGH CEDAR TIMBERTHANE FAUX WOOD CORBEL, PRIMED