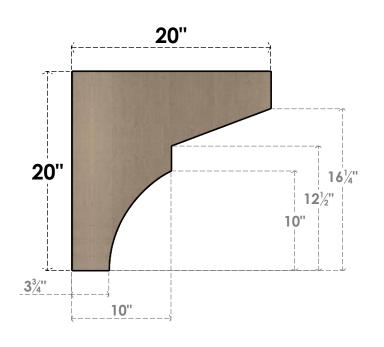

## **SIDE PROFILE**

## ITEM NUMBER: CORU05X20X20MONRCPR

5"W X 20"D X 20"H SERIES 1 THIN MONTEREY ROUGH CEDAR TIMBERTHANE FAUX WOOD CORBEL, PRIMED