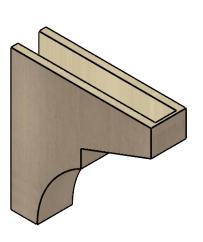

## **ISOMETRIC**

**EKENA MILLWORK** 2300 WEST MAIN ST. CLARKSVILLE, TX 75426 TOLL FREE: 866-607-0453 WWW.EKENAMILLWORK.COM

GENERATED DATE: 01/27/2023

- 1. INSTALLATION TO BE COMPLETED IN ACCORDANCE WITH MANUFACTURER'S SPECIFICATIONS.

## ITEM NUMBER: CORU05X20X20MONRCPR

5"W X 20"D X 20"H SERIES 1 THIN MONTEREY ROUGH CEDAR TIMBERTHANE FAUX WOOD CORBEL, PRIMED