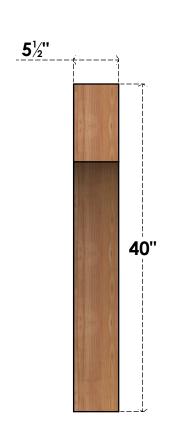

## BRC06X34X40WTL00SWR

5 1/2"W X 34"D X 40"H WESTLAKE SMOOTH BRACE, WESTERN RED CEDAR

SIDE

## **FRONT**

**EKENA MILLWORK** 2300 WEST MAIN ST. CLARKSVILLE, TX 75426 TOLL FREE: 866-607-0453 WWW.EKENAMILLWORK.COM