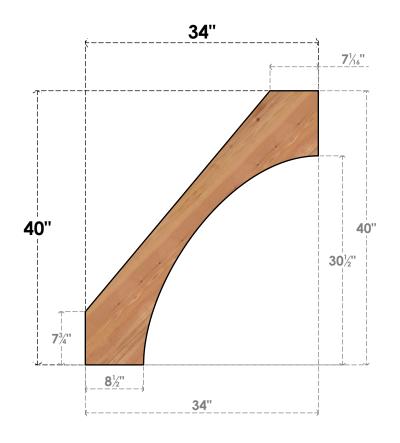

## BRC06X34X40WTL00SWR

5 1/2"W X 34"D X 40"H WESTLAKE SMOOTH BRACE, WESTERN RED CEDAR

SIDE