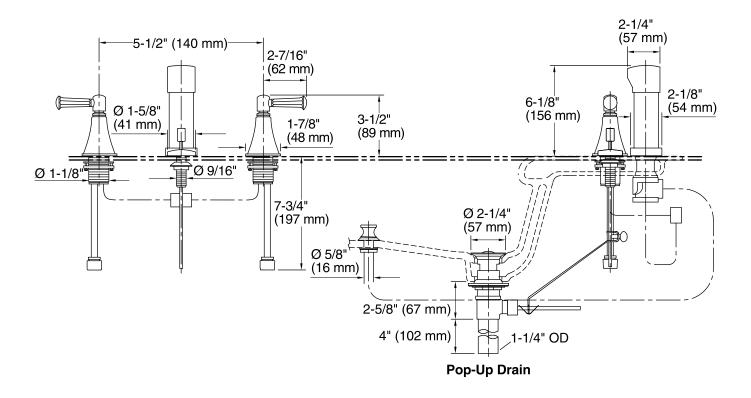

ately Deco lever handle style option.
- Vertical spray.
- Fixture-mount transfer valve/vacuum breaker.

#### Material

- Brass construction.
- Brass valve bodies.

## **Memoirs® Stately**

Bidet Faucet K-470-4V



### Codes/Standards

ASME A112.18.1/CSA B125.1 ASSE 1001

# KOHLER<sup>®</sup> Faucet Lifetime Limited Warranty

See website for detailed warranty information.

### **Available Colors/Finishes**

Color tiles intended for reference only.

| Color | Code | Description             |
|-------|------|-------------------------|
|       | CP   | Polished Chrome         |
|       | G    | Brushed Chrome          |
|       | BN   | Vibrant® Brushed Nickel |
|       | BV   | Vibrant® Brushed Bronze |
|       | 2BZ  | Oil-Rubbed Bronze       |



# KOHLER. Faucets



Bidet Faucet K-470-4V



### **Technical Information**

All product dimensions are nominal.

### Notes

Install this product according to the installation instructions.