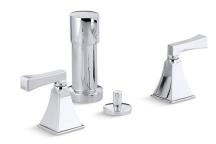

## **Memoirs® Stately**

Bidet Faucet K-470-4V

#### Features

- Flexible connections for easy installation.
- Quarter-turn washerless ceramic disc valves.
- Pop-up drain with lift rod and tailpiece.
- Stately Deco lever handle style option.
- Vertical spray.
- Fixture-mount transfer valve/vacuum breaker.

#### Material

- Brass construction.
- Brass valve bodies.