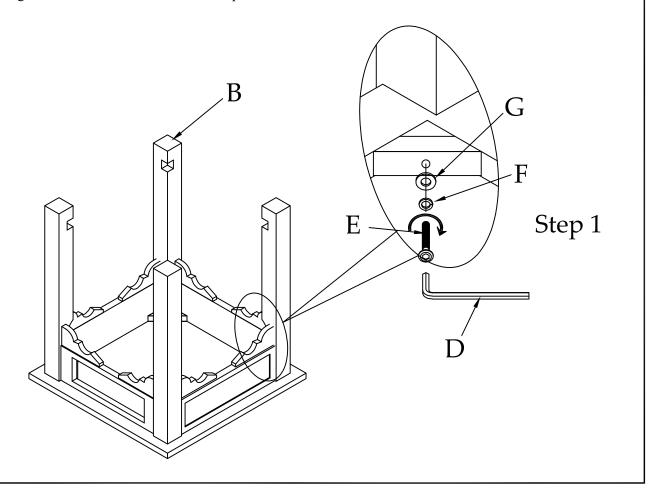

## **Note:**

- All bolts should be left loose until the table is 1. completely assembled.
- 2. Properly align and fit each part.
- Tighten all bolts with the allen wrench provided. 3.

Grand Haven Occasional Tables Assembly Instructions Page 2 of 2