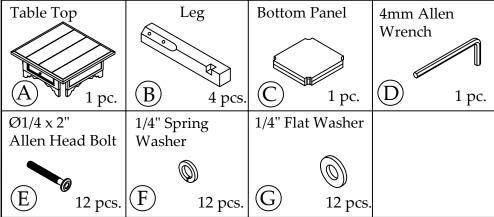

## Components and Hardware List

Square End Table

Be sure to check all packing material carefully for small parts, which may have come loose inside the carton during shipment.

To prevent possible scratches and damage, this furniture should be assembled on a soft surface such as a blanket or carpet.