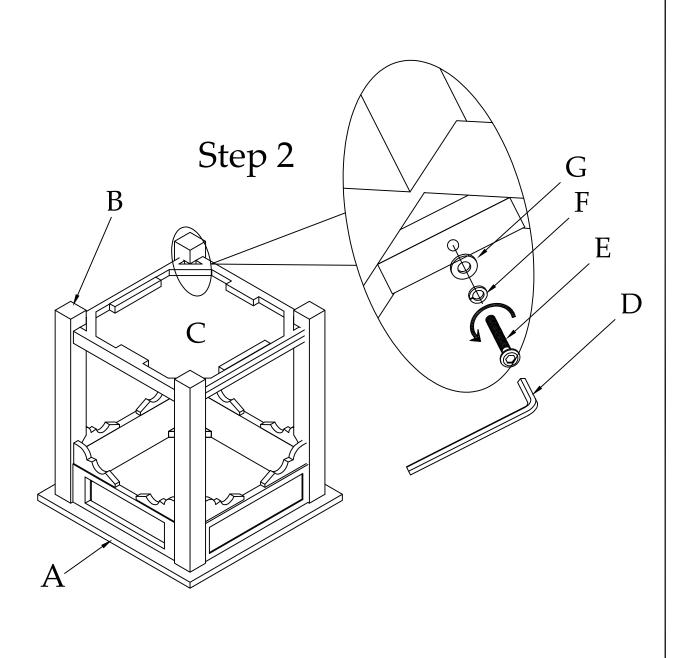

## **Note:**

- All bolts should be left loose until the table is 1. completely assembled.
- 2. Properly align and fit each part.
- Tighten all bolts with the allen wrench provided. 3.

Grand Haven Occasional Tables Assembly Instructions Page 2 of 2