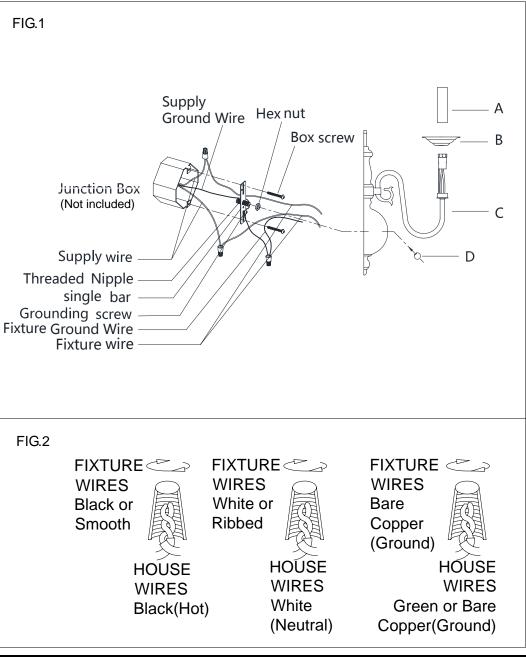

## ASSEMBLING THE FIXTURE (Fig.1)

- 1. Shut off the power at the circuit breaker and remove old fixture, including the single bar.
- 2. Thread the pipe thread part way into the center hole of the single bar and secure with hex nut.
- 3. Attach the single bar to the junction box using two box screws as shown. The side of the single bar marked "GND" must face out. The junction box is not included.
- 4. Follow wiring instructions carefully (see fig.2)
- 5. Attach the lamp body (C) onto the junction box, aligning the back plate mounting hole with the pipe thread, then tighten it with the ball nut (D).
- 6. Attach the cover (B) onto the socket, Place the socket sleeve (A) over the socket.
- 7. Install the light bulbs (Not included) in accordance with the fixture's specifications. NOTE: DO NOT EXCEED THE MAXIMUM WATTAGE RATING!

## CONNECTING THE WIRES (Fig.2)

- 1. Connect the electrical wires as follows. Connect the Black wire from the fixture to the black house (hot) Wire. Connect the white wire from the fixture to the white (neutral) house wire. Make sure all wire nuts are secured. You may wrap the connections with electrical tape. If your outlet box has a ground wires (green or bare copper) connect fixture's ground wire to it. Otherwise attach the bare copper fixture wire to the green ground screw on the single bar.
- 2. Tuck the wire connections neatly into the wall junction box.