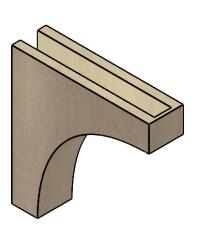

### ITEM NUMBER: CORU04X16X16STORCPR

4"W X 16"D X 16"H SERIES 1 THIN STOCKPORT ROUGH CEDAR TIMBERTHANE FAUX WOOD CORBEL, PRIMED

# **ISOMETRIC**

**EKENA MILLWORK** 2300 WEST MAIN ST. CLARKSVILLE, TX 75426 TOLL FREE: 866-607-0453 WWW.EKENAMILLWORK.COM

GENERATED DATE: 01/28/2023

- 1. INSTALLATION TO BE COMPLETED IN ACCORDANCE WITH MANUFACTURER'S SPECIFICATIONS.
  2. DRAWING MAY NOT BE TO SCALE
  3. THIS DRAWING IS INTENDED FOR DESIGN AND PLANNING PURPOSES ONLY.
  4. ALL INFORMATION CONTAINED HEREIN WAS CURRENT AT THE TIME OF DEVELOPMENT BUT MUST BE REVIEWED AND APPROVED BY THE PRODUCT MANUFACTURER TO BE CONSIDERED ACCURATE.
- 5. TIMBERTHANE ARCHITECTURAL PRODUCTS ARE MADE FROM HIGH DENSITY URETHANE AND COME FACTORY PRIMED