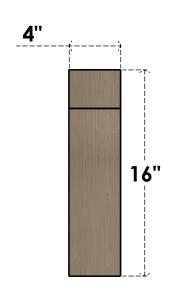

### ITEM NUMBER: CORU04X16X16STORCPR

4"W X 16"D X 16"H SERIES 1 THIN STOCKPORT ROUGH CEDAR TIMBERTHANE FAUX WOOD CORBEL, PRIMED

# FRONT PROFILE