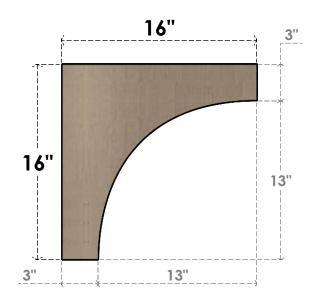

### ITEM NUMBER: CORU04X16X16STORCPR

4"W X 16"D X 16"H SERIES 1 THIN STOCKPORT ROUGH CEDAR TIMBERTHANE FAUX WOOD CORBEL, PRIMED

# SIDE PROFILE