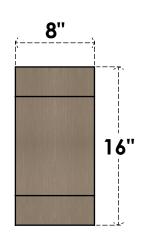

## **FRONT PROFILE**

## ITEM NUMBER: CORU08X24X16ALPRCPR

8"W X 24"D X 16"H SERIES 3 CLASSIC ALPINE ROUGH CEDAR TIMBERTHANE FAUX WOOD CORBEL, PRIMED