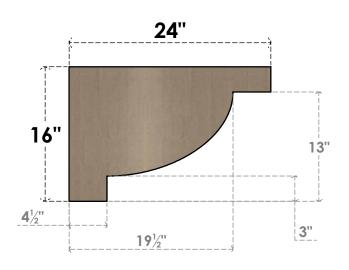

## **SIDE PROFILE**

## ITEM NUMBER: CORU08X24X16ALPRCPR

8"W X 24"D X 16"H SERIES 3 CLASSIC ALPINE ROUGH CEDAR TIMBERTHANE FAUX WOOD CORBEL, PRIMED