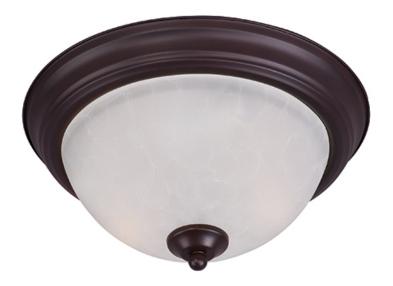

## MEASUREMENTS

DIMENSION : 11.5" L x 11.5" W x 6" H HANGING WEIGHT : 2.12 lb

LAMPING INPUT VOLTAGE

BULB BULB INCLUDED DIMMABLE

:120V : 1 x 60W Incandescent E26 Medium , 60W Total : (Not Included) :Yes

## Black Oil Rubbed Bronze Polished Brass Satin Nickel Textured White White GLASS

MATERIAL Glass, Steel

RATINGS cETLus Damp Location

ADDITIONAL OPERATING TEMPERATURE: -20°C (-4°F), 40°C (104°F)

Always consult a qualified electrician before installing any lighting product.