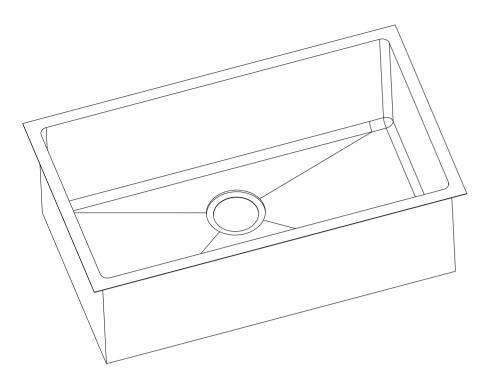

### SINK DESCRIPTION

У 1800 Series single bowl hand made undermount sink

- 18 gauge stainless steel, Brushed finish
- Center drain location
- Mounting brackets included, other standard mounting hardware and silicone sealant not included
- SoundSHIELD sound absorbing system