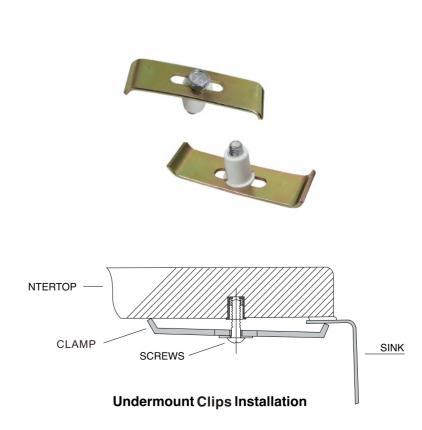

---------|-----------|
| Number        | Inches | Placement | Specified |
| KH-3318-S-R15 | 10"    | Back      |           |



### SINK DESCRIPTION

У 1800 Series single bowl hand made undermount sink

- 18 gauge stainless steel, Brushed finish
- Center drain location
- Mounting brackets included, other standard mounting hardware and silicone sealant not included
- SoundSHIELD sound absorbing system

### **CUT OUT DIMENSIONS**

Template included - template number KH-3318-S-R15

#### **STANDARDS**

 Third party certified by IAPMO to meet ASME A112.19.3 and all applicable specifications referenced therein

#### WARRANTY

• Limited lifetime warranty against material or manufacturing defects to the original consumer purchaser

# CRITICAL DIMENSIONS (DO NOT SCALE)



#### Installation Detail