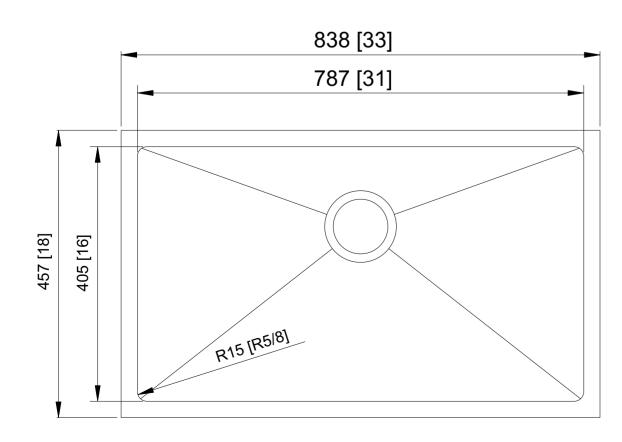

## Specifi cations

| Model         | Depth- | Drain     | Model     |
|---------------|--------|-----------|-----------|
| Number        | Inches | Placement | Specified |
| KH-3318-S-R15 | 10"    | Back      |           |

### **CUT OUT DIMENSIONS**

Template included - template number KH-3318-S-R15

# CRITICAL DIMENSIONS (DO NOT SCALE)