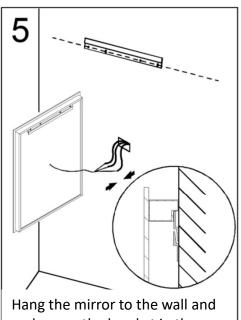

### INSTALLATION

For drywall installation, mark the hole locations and drill  $\Phi$ 6mm holes for the drywall anchors. Install a junction box behind the mirror for power connections.

Hang the mirror to the wall and make sure the bracket in the back of the mirror lineup with the mounting bracket properly.