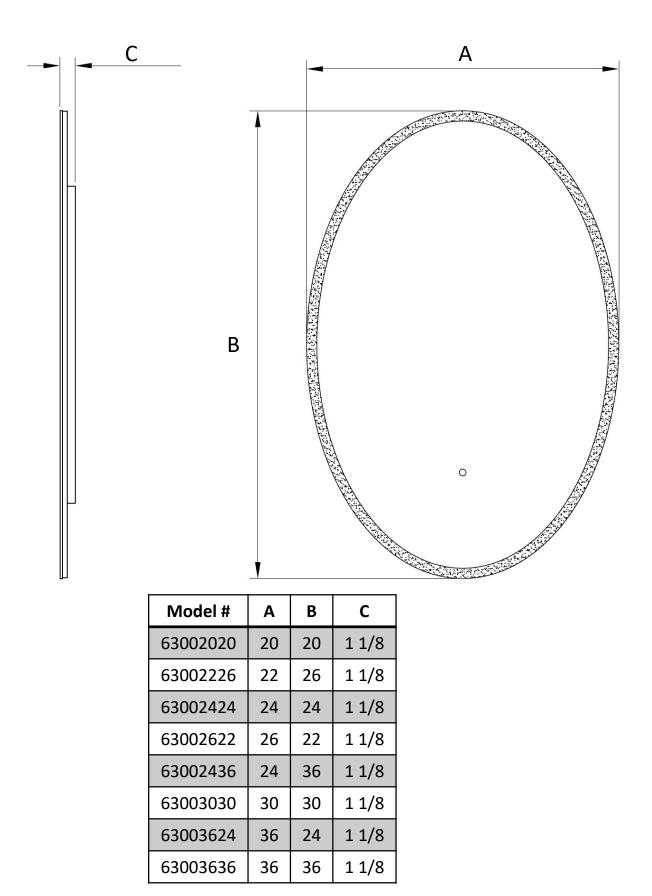

#### INSTALLATION DIMENSIONS

Customer Service: (866) 479-8076 or customerservice@innoci-usa.com