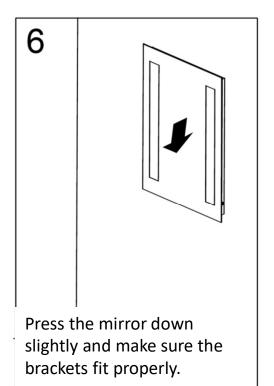

### INSTALLATION

For drywall installation, mark the hole locations and drill  $\Phi$ 6mm holes for the drywall anchors. Install a junction box behind the mirror for power connections.

Hang the mirror to the wall and make sure the bracket in the back of the mirror lineup with the mounting bracket properly.