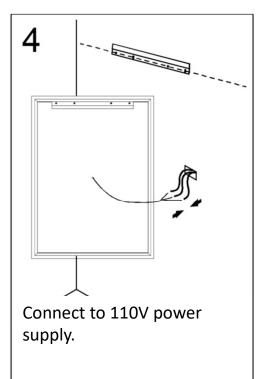

### INSTALLATION

For drywall installation, mark the hole locations and drill  $\Phi$ 6mm holes for the drywall anchors. Install a junction box behind the mirror for power connections.

Hang the mirror to the wall and make sure the bracket in the back of the mirror lineup with the mounting bracket properly.