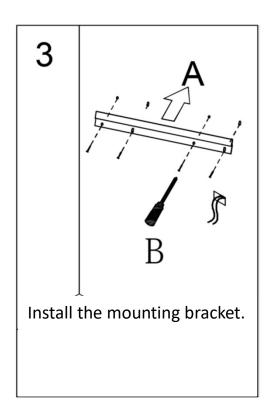

### INSTALLATION

For drywall installation, mark the hole locations and drill  $\Phi$ 6mm holes for the drywall anchors. Install a junction box behind the mirror for power connections.

Hang the mirror to the wall and make sure the bracket in the back of the mirror lineup with the mounting bracket properly.