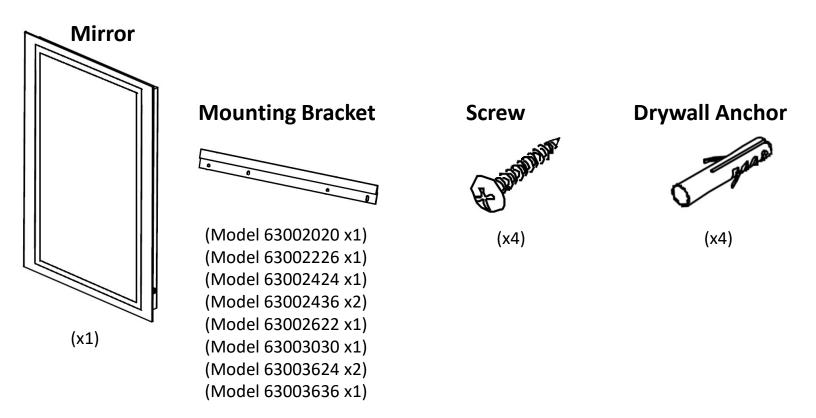

# **USER GUIDE**

## LED LIGHTED MIRROR

Model: 63002020, 63002226, 63002424, 63002622, 63002436, 63003030, 63003624, 63003636



(Items other than the mirror shown in the picture above are not included)



### **IMPORTANT SAFETY INFORMATION**

Please read through this installation instruction so you will know how to install and operate your model properly. Keep this document in a safe place for future reference after use.

#### 

This product must be installed in accordance with the installation instruction by qualified technician. Failure to follow instruction could result in death or serious bodily injury.

## 

This product must be serviced by qualified personnel. ALWAYS unplug the power cord or turn off the circuit breaker before service.

#### PACKAGE CONTENTS



### INSTALLATION



For drywall installation, mark the hole locations and drill  $\Phi$ 6mm holes for the drywall anchors. Install a junction box behind the mirror for power connections.









Hang the mirror to the wall and make sure the bracket in the back of the mirror lineup with the mounting bracket properly.



- Using the wall studs to hang the mirror is highly recommended.
- This mirror is NOT designed to work with dimmable wall switch.

#### INSTALLATION DIMENSIONS



Customer Service: (866) 479-8076 or customerservice@innoci-usa.com

#### **BASIC OPERATION**



#### **IR** sensor

- a. The IR sensor is located in front of the mirror towards the bottom.
- b. Move your hand across the IR sensor to turn the lights on or off.
- c. The distance between your hand and the sensor sh