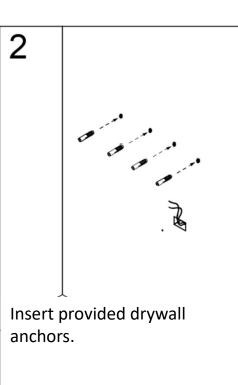

### INSTALLATION

For drywall installation, mark the hole locations and drill  $\Phi$ 6mm holes for the drywall anchors. Install a junction box behind the mirror for power connections.

Hang the mirror to the wall and make sure the bracket in the back of the mirror lineup with the mounting bracket properly.