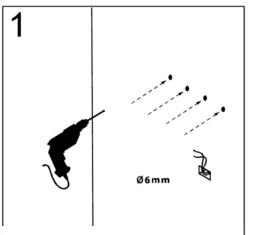

### INSTALLATION

For drywall installation, mark the hole locations and drill  $\Phi$ 6mm holes for the drywall anchors. Install a junction box behind the mirror for power connections.

Hang the mirror to the wall and make sure the bracket in the back of the mirror lineup with the mounting bracket properly.