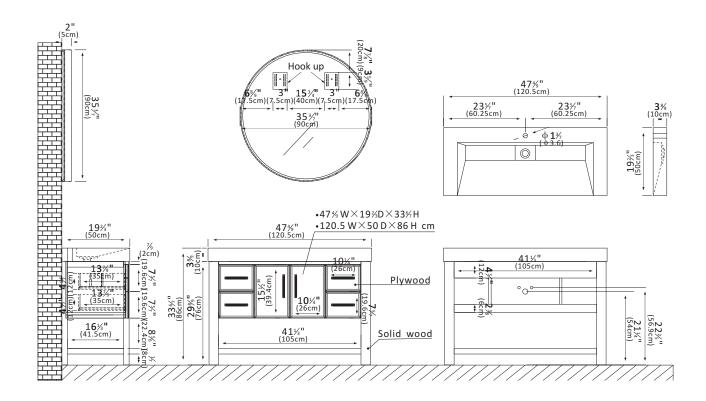

## **Features**

- Durable Materials: Crafted from natural, imported solid wood for superior durability and long-lasting beauty.
- •Stunning Finish: Available in your choice of a beautiful Washed Ash Grey finish to complement your décor, using environmentally friendly Sherwin-Williams paint products.
- •Ample Storage Space: Two soft-closing doors and four sturdy, soft-closing dovetail drawers offer plenty of space for all your toiletries. Built-in partitions in the drawer allow you to keep toiletries and other items neatly organized.
- •High-Quality Hardware: Rugged zinc alloy knurled Brushed Gold handle adds a cool touch of style and contrast against the textured wood.
- •Modern Top: 4"-thick, White composite-stone integrated basin top without the backsplash lends a fresh and contemporary look. With a high-gloss, anti-fouling coating, the countertop is scratch-resistant, wear-resistant, and easy to clean.
- Matching Mirror: Single, circular, aluminum-framed mirror complements the vanity and ties it all together. (Mirror Option)
- Faucet Type: Countertop has a pre-drilled, standard 1-3/8" faucet hole for each side.
- •Accessories: Does not include faucet, drain assembly, or P-trap.
- •No Assembly Required: Freestanding bathroom vanity (without back panel) comes fully assembled for your convenience and ready to install. Designed for easy, no-hassle plumbing and faucet installation.
- •Full Warranty: 1-Year Manufacturer Warranty—purchase with 100% peace of mind.
- Country of Origin: Vietnam