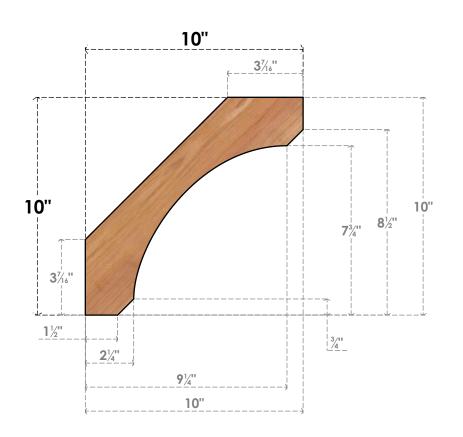

## BRC06X10X10LEC00SWR

5 1/2"W X 10"D X 10"H LEGACY SMOOTH BRACE, WESTERN RED CEDAR

SIDE