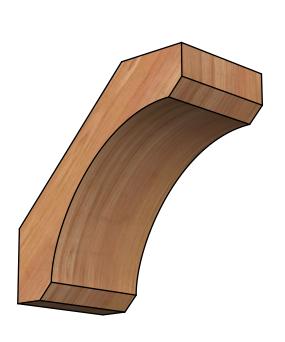

## BRC06X10X10LEC00SWR

5 1/2"W X 10"D X 10"H LEGACY SMOOTH BRACE, WESTERN RED CEDAR

SIDE