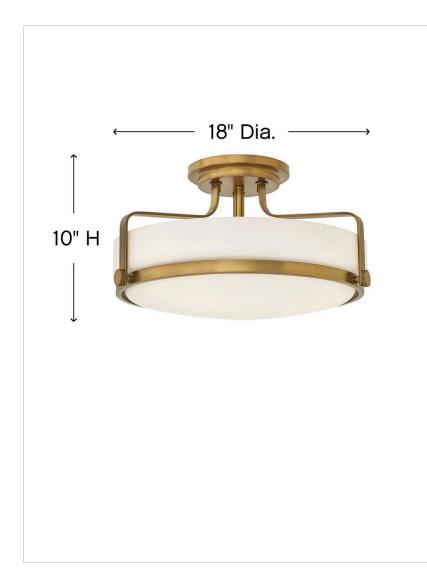

### DIMENSIONS

| DIMENSIONS |       |
|------------|-------|
| WIDTH:     | 18"   |
| HEIGHT:    | 10"   |
| WEIGHT:    | 9.1lb |