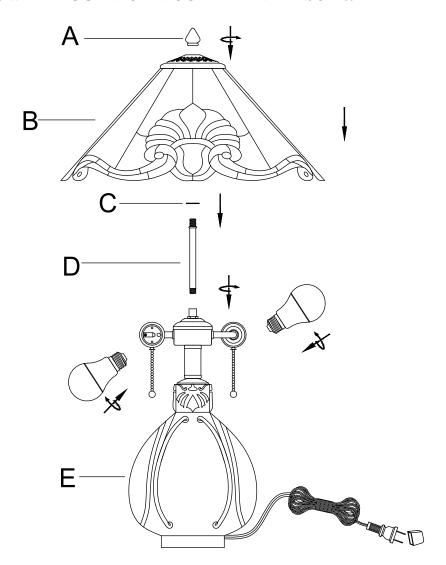

## ASSEMBLY INSTRUCTIONS

ITEM NO:BO-3015TB

CAREFULLY UNPACK AND PLACE ALL PARTS ON A SMOOTH SURFACE.

1.SCREW THE THREADED ROD (D) INTO LAMP BODY SECTION (E). PUT WASHER (C) INTO THE THREADED ROD (D). PUT THE SHADE (B) OVER THREADED ROD (D). THEN TIGHTEN FINIAL (A) SECURING THE SHADE IN PLACE.

- 2.INSTALL BULB (NOT INCLUDED) INTO THE SOCKET.
- 3.INSERT THE POWER PLUG INTO AN OUTLET AND ENJOY!!

Use MAX 2 x 60 Wattage type A bulb (bulb not included)