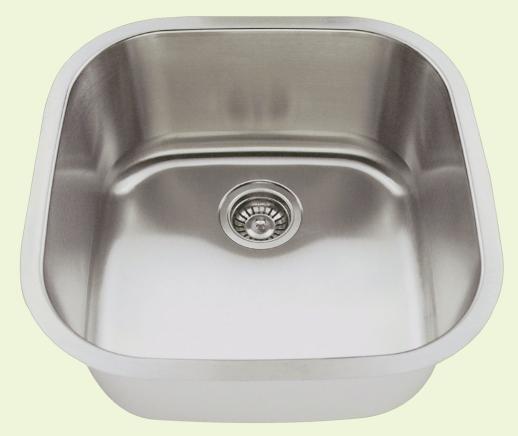

## Stainless Steel

Stainless Steel is the most popular choice for today's kitchens due to its clean look and durability. The beautiful brushed satin finish helps to hide small scratches that may occur over the lifetime of the sink. Our Stainless Steel sinks are made from high quality 14, 16, 18 or 20 gauge steel. Most models are made of one piece construction that ensures the sturdiest kitchen sink you will find. Our sinks are made from 300-series stainless steel and are guaranteed not to rust or stain. Each sink is fully insulated and has a sound dampening pad. Our stainless steel sinks are backed by a limited lifetime warranty.

20" x 20" x 9 1/4" Undermount Installation 21" Minimum Cabinet Size 16- or 18-Gauge Steel Available Certified High-Quality 304 Stainless Steel Brushed Satin Finish Offset Drain Thick Sound Dampener Rubber Pad Fully Insulated Cardboard Cutout Template Included Installation Hardware Included cUPC Certified (Uniform Plumbing Code) Limited Lifetime Warranty