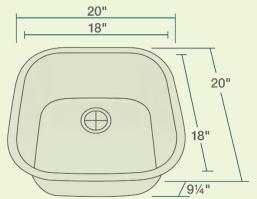

20" x 20" x 9 1/4" Undermount Installation 21" Minimum Cabinet Size 16- or 18-Gauge Steel Available Certified High-Quality 304 Stainless Steel Brushed Satin Finish Offset Drain Thick Sound Dampener Rubber Pad Fully Insulated Cardboard Cutout Template Included Installation Hardware Included cUPC Certified (Uniform Plumbing Code) Limited Lifetime Warranty