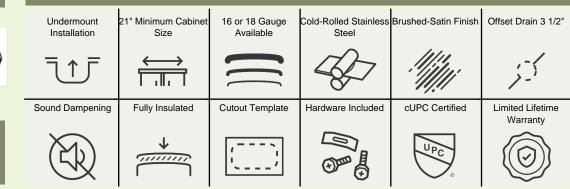

20" x 20" x 9 1/4" Undermount Installation 21" Minimum Cabinet Size 16- or 18-Gauge Steel Available Certified High-Quality 304 Stainless Steel Brushed Satin Finish Offset Drain Thick Sound Dampener Rubber Pad Fully Insulated Cardboard Cutout Template Included Installation Hardware Included cUPC Certified (Uniform Plumbing Code) Limited Lifetime Warranty

## Features

2020 Sink