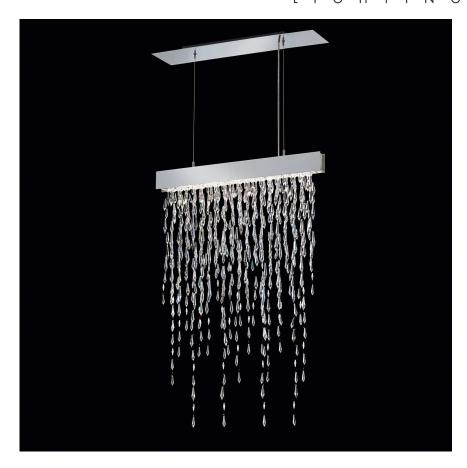

## CRYSTALLINE ICICLES - SWAROVSKI

SCR115

A waterfall of Swarovski crystals enliven every room with a novel touch. While it most certainly amazes guests, this lighting fixture also nods at the grandeur of nature and elements such as ice. This is most evident in its decadent strands, which descend from a simple, frosted bar and create a pedigreed work of art.

## **SPECIFICATIONS**

| Width/Length: | 27in / 69cm         |
|---------------|---------------------|
| Height:       | 38.5in / 98cm       |
|               | 2in / 5cm           |
| Hang Weight:  | 31lbs / 14kg        |
| Tier Count:   | 1                   |
| Light Source: | Halogen             |
| Bulb Count:   | 5                   |
| Bulb Info:    | (5) G9, 40 MAX, G9* |
|               |                     |