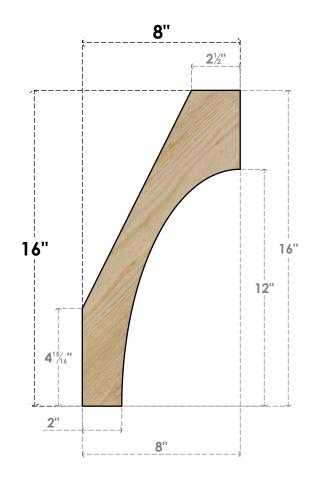

## BRC04X08X16WTL00RDF

4"W X 8"D X 16"H WESTLAKE ROUGH SAWN BRACE, DOUGLAS FIR

SIDE