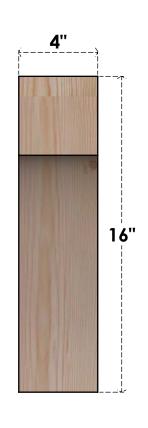

## BRC04X08X16WTL00RDF

4"W X 8"D X 16"H WESTLAKE ROUGH SAWN BRACE, DOUGLAS FIR

SIDE