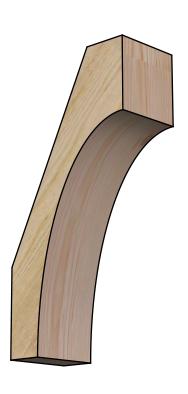

## BRC04X08X16WTL00RDF

4"W X 8"D X 16"H WESTLAKE ROUGH SAWN BRACE, DOUGLAS FIR

SIDE

## **FRONT**

**EKENA MILLWORK** 2300 WEST MAIN ST. CLARKSVILLE, TX 75426 TOLL FREE: 866-607-0453 WWW.EKENAMILLWORK.COM