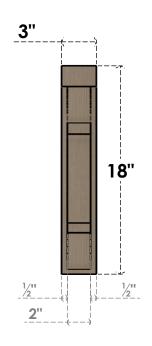

## ITEM NUMBER: CORU03X06X18BRYRCPR

3"W X 6"D X 18"H SERIES 2 THIN BRYANT ROUGH CEDAR TIMBERTHANE FAUX WOOD CORBEL, PRIMED

## FRONT PROFILE