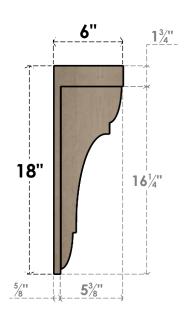

## ITEM NUMBER: CORU03X06X18BRYRCPR

3"W X 6"D X 18"H SERIES 2 THIN BRYANT ROUGH CEDAR TIMBERTHANE FAUX WOOD CORBEL, PRIMED

## SIDE PROFILE