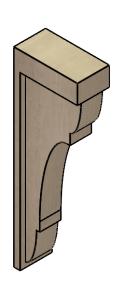

## ITEM NUMBER: CORU03X06X18BRYRCPR

3"W X 6"D X 18"H SERIES 2 THIN BRYANT ROUGH CEDAR TIMBERTHANE FAUX WOOD CORBEL, PRIMED

## **ISOMETRIC**

**EKENA MILLWORK** 2300 WEST MAIN ST. CLARKSVILLE, TX 75426 TOLL FREE: 866-607-0453 WWW.EKENAMILLWORK.COM

GENERATED DATE: 01/28/2023

1. INSTALLATION TO BE COMPLETED IN ACCORDANCE WITH MANUFACTURER'S SPECIFICATIONS.
2. DRAWING MAY NOT BE TO SCALE
3. THIS DRAWING IS INTENDED FOR DESIGN AND PLANNING PURPOSES ONLY.
4. ALL INFORMATION CONTAINED HEREIN WAS CURRENT AT THE TIME OF DEVELOPMENT BUT MUST BE REVIEWED AND APPROVED BY THE PRODUCT MANUFACTURER TO BE CONSIDERED ACCURATE.