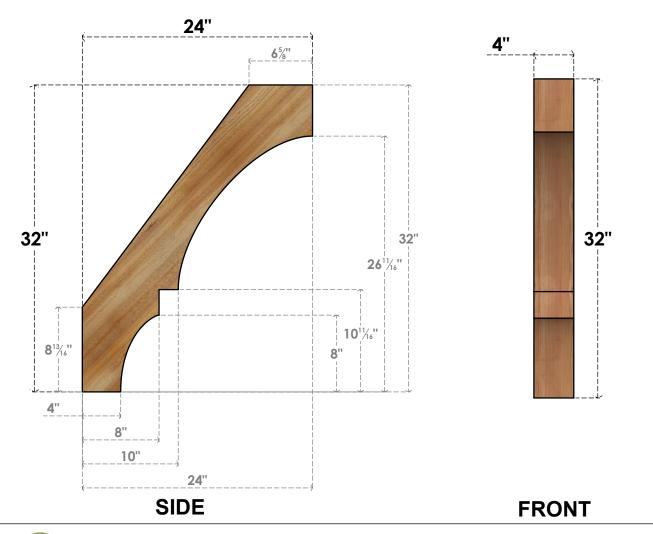

## BRC04X24X32BOA00RWR

4"W X 24"D X 32"H BALBOA ROUGH SAWN BRACE, WESTERN RED CEDAR

EKENA MILLWORK 2300 WEST MAIN ST. CLARKSVILLE, TX 75426 TOLL FREE: 866-607-0453 WWW.EKENAMILLWORK.COM