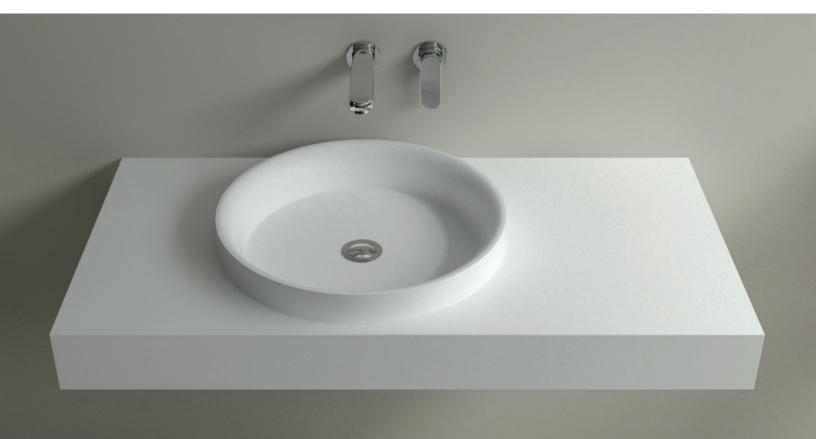

## **Technical Specifications**

Stone resin is a composite of acrylic polymer and natural minerals. It has the feel and appearance of natural stone. Our products are manufactured to be eco-friendly and non-toxic. It is 100% non-porous so it is unaffected by external forces such as moisture and humidity.

Features:

- Pop-up drain (Chrome finish) pre-installed for ease in installation
- 10 year residential warranty (2 year commerical)
- · No overflow
- Meets the ADA Guidelines and ANSI A117.1 requirements when it is installed 34" from the finished floor

Material: High Quality Stone Resin

Color: White

Type: Matte (Style A)

Glossy (Style B)

Dimensions: 39.4 x 19.70 x 6.7 in

Weight: 77 lbs