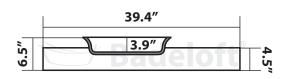

Material: High Quality Stone Resin

Color: White

Type: Matte (Style A)

Glossy (Style B)

Dimensions: 39.4 x 19.70 x 6.7 in

Weight: 77 lbs