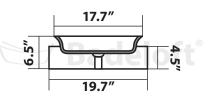

Material: High Quality Stone Resin

Color: White

Type: Matte (Style A)

Glossy (Style B)

Dimensions: 39.4 x 19.70 x 6.7 in

Weight: 77 lbs