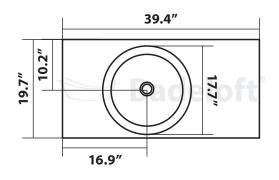

Material: High Quality Stone Resin

Color: White

Type: Matte (Style A)

Glossy (Style B)

Dimensions: 39.4 x 19.70 x 6.7 in

Weight: 77 lbs