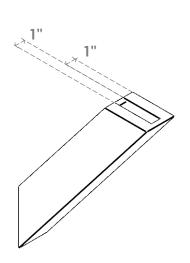

## ITEM NUMBER: BRCURO030X14000X18000TRARCPR

3"W X 14"D X 18"H TRADITIONAL ROUGH CEDAR WOODGRAIN OPEN TIMBERTHANE BRACE, PRIMED TAN

**SIDE PROFILE** 

**FRONT PROFILE** 

**ISOMETRIC** 

GENERATED DATE: 04/05/2023