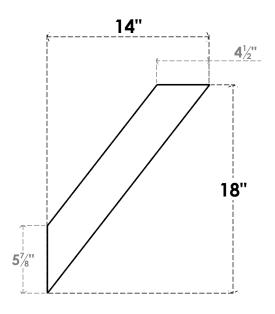

## ITEM NUMBER: BRCURO030X14000X18000TRARCPR

3"W X 14"D X 18"H TRADITIONAL ROUGH CEDAR WOODGRAIN OPEN TIMBERTHANE BRACE, PRIMED TAN

**SIDE PROFILE** 

**FRONT PROFILE** 

**ISOMETRIC** 

GENERATED DATE: 04/05/2023