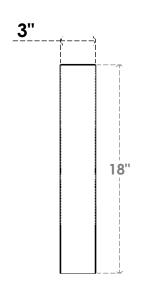

## ITEM NUMBER: BRCURO030X14000X18000TRARCPR

3"W X 14"D X 18"H TRADITIONAL ROUGH CEDAR WOODGRAIN OPEN TIMBERTHANE BRACE, PRIMED TAN

**SIDE PROFILE** 

**FRONT PROFILE** 

**ISOMETRIC** 

GENERATED DATE: 04/05/2023